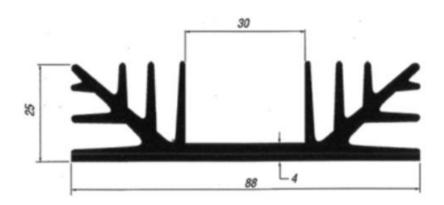

## **515AB**

Thermal Resistance is calculated based on a distributed heat load and vertically mounted fins anodised heatsink with a 60°C temperature.

Length (mm)

Under general operating conditions the thermal mounting arrangement of the device is not know and therefore the figures should be used as a guide to selection.

We recommend that the effectiveness of any heatsink is tested in the specific operating environment in which it will be subjected.

Drawing above is for illustration purposes only. If any further information is required please contact us.