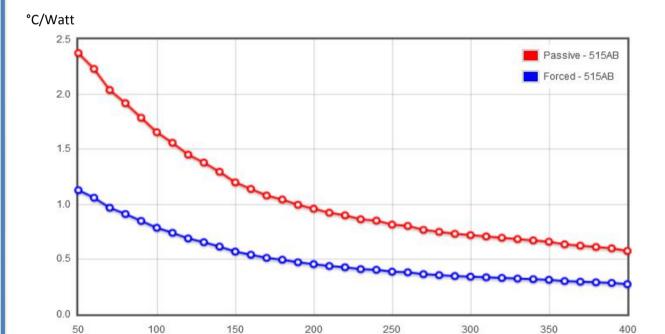

## **515AB**

Thermal Resistance is calculated based on a distributed heat load and vertically mounted fins anodised heatsink with a 60°C temperature.

Length (mm)

Under general operating conditions the thermal mounting arrangement of the device is not know and therefore the figures should be used as a guide to selection.