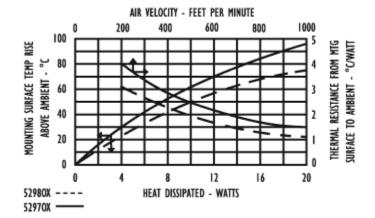

## Thermal Curves

| Thermal    | 2.70 |  |
|------------|------|--|
| Resistance | 3.70 |  |

Thermal resistance value is based on a 75°C rise in natural convection