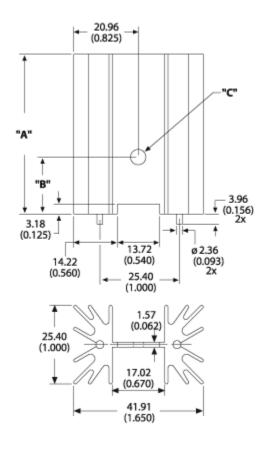

## For use with TO-220 packages

Part Number - 529802B02500G







## Mechanical Outline Drawing



A Dim **38.10**B Dim **18.29**C Dim **3.17** 

## Thermal Curves



| Thermal    | 2.70 |  |
|------------|------|--|
| Resistance | 3.70 |  |

Thermal resistance value is based on a 75°C rise in natural convection

## **Product Information**

| Part #        | Description                                                         | Finish           | Board Mounting          |
|---------------|---------------------------------------------------------------------|------------------|-------------------------|
| 529802B02500G | Extruded heat sink with<br>large radial fins and<br>solderable pins | Black<br>Anodize | View Hole<br>Dimensions |

This non-electronic component is functionally unaffected by the normal soldering or reflow processes used for semiconductor circuits. The heat resistance