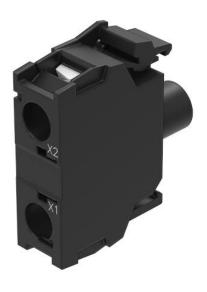

### 45-320.1H16 - Illumination element

#### 45-320.1H16 - Illumination element

Attention: The preview is based on a sample product. This can differ from your current configuration.

#### **Attribute**

Illumination colour
Illuminative colour
Lumi. Intensity max.
Lumi. Intensity min.
Operating voltage
Operating Voltage/Current
Terminal
Weight

Green Green 1400 mcd 900 mcd 24 V AC/DC 24 V mA Screw terminal 0.009 kg