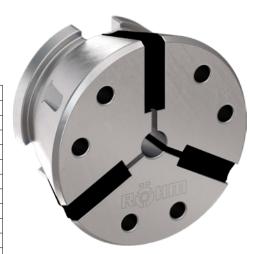

## **CAPTIS collet chuck (clamping heads)** SUITABLE FOR ALL CAPTIS CLAMPING SYSTEMS

## Execution:

- $\blacksquare$  Clamping range of  $\pm~0.5~\text{mm}$
- Hardened and ground steel segments for high
- wear resistance

| Art. no.                          | 23358 313        |
|-----------------------------------|------------------|
| Brand                             | RÖHM             |
| Manufacturer Part Number          | 1273379          |
| Size                              | 52               |
| Profile shape                     | Round and smooth |
| Clamping diameter                 | 15.5 mm          |
| Diameter                          | 65.7 mm          |
| Length                            | 46 mm            |
| Outer diameter                    | 79.5 mm          |
| Min./max. clamping range diameter | 52-4 mm          |
| Gross Weight                      | 1.000 kg         |
| Product Group                     | 2AK              |