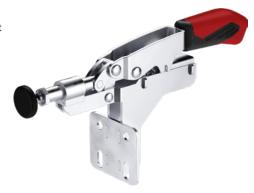

# push rod clamp with variable clamping height

with angular base

### Application:

 $\label{lem:continuous} \mbox{Quick-action clamp with infinitely adjustable balancing function for workpieces with different clamping widths.}$ 

### Version:

- galvanised and passivated.
- ergonomic, oil-resistant handle with large hand rest and soft components.
- protection against the loss of the clamping screw on the end of the clamping arm.
  complete with zinc-plated clamping bolt
- Size 15 clamping bolt M6 x 29 mm
- Size 25 clamping bolt M8 x 38 mm

#### Advantage:

- variable clamping height, for clamping different workpieces
- used for small lot sizes
- infinitely adjustable clamping force
- ergonomic 2 component handle
- protection against loss on clamping arm