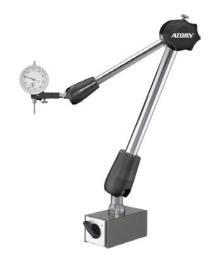

## **3D articulated measuring stand** Model series with chrome-plated arm components

For clamping dial gauges, precision pointers, lever gauge probes etc.

## Version

- Mechanical, maintenance-free central clamping
- Dovetail mount and 8-mm dia. mount (6-mm dia. possible with adapter)
- Strong adhesive magnet with prismatic base

## Advantage

- Simple, quick operation
- Highly flexible, exact positioning