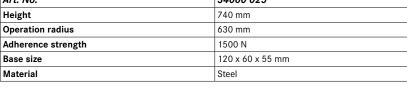

## Delivery

Without dial gauge

| Art. No.           | 34060 025        |
|--------------------|------------------|
| Height             | 740 mm           |
| Operation radius   | 630 mm           |
| Adherence strength | 1500 N           |
| Base size          | 120 x 60 x 55 mm |
| Material           | Steel            |