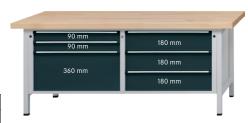

## Workbench, series VX 2000 with XL drawers Universal coating 2000 mm, 6 drawers with full extension

## Execution:

- Solidly welded steel sheet construction
- Base made of square-section steel tube 45 x 45 x 2 mm, with level compensation
- XL drawers with 100% full extension, 3 drawers on the left, 2 x front height 90 mm, 1 x front height 360 mm, 3 drawers on the right, 3 x front height 180 mm