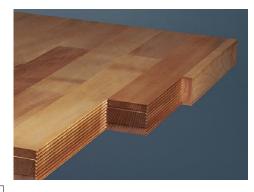

## Workbench top panel, 50 mm thick Solid beechwood panel

## Version:

- Air-dried beech bars subjected to additional treatment during the drying process
- Each bar specially interlocked, dove-tailed, glued, sanded and oiled
- Available in one piece as continuous panels up to a length of 4050 mm and a depth of

## Advantage:

- Robust, resistant and highly durable
- With lateral toothed profile ensuring up to 60% greater gluing surface and thus optimum
- Can be sanded down again and again
- The high quality of ANKE workbench top panels ensures long service life