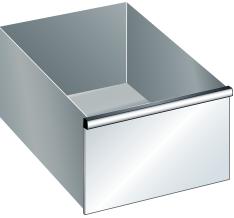

## Drawer

For installation in the cabinet housing

## Execution:

- Full extension: maximum horizontal space utilisation, full overview, optimum access
- Drawer protection standard: Standard version including single drawer lock

## Advantage:

- Drawer sides and rear walls at the heights of the fronts
- With folding handle strips
- Smooth and low-noise closing

| Art. no.                       | 50302 151  |
|--------------------------------|------------|
| Brand                          | LISTA      |
| Manufacturer Part Number       | 72.136.020 |
| Drawer front height            | 300 mm     |
| Drawer width (inner dimension) | 450 mm     |
| Drawer depth (inner dimension) | 450 mm     |
| Gross Weight                   | 23.000 kg  |
| Product Group                  | 5AN        |