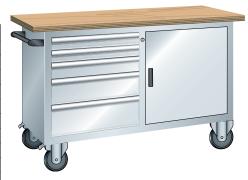

## Mobile workbench With drawer cabinet

| Art. no.                          | 50305 069                                     |
|-----------------------------------|-----------------------------------------------|
| Number of fixed rollers           | 2 PCS                                         |
| Number of steering rollers        | 2 PCS                                         |
| Worktop width                     | 1250 mm                                       |
| Number of drawers                 | 5 PCS                                         |
| Worktop height                    | 40 mm                                         |
| Worktop depth                     | 700 mm                                        |
| Colour of front                   | Light grey RAL 7035                           |
| Cabinet colour                    | Light grey RAL 7035                           |
| Wheel diameter                    | 100 mm                                        |
| Material of worktop               | Multiplex beech                               |
| Drawer front height               | 2 x 75 mm, 1 x 100 mm, 1 x 150 mm, 1 x 200 mm |
| Load-carrying capacity per drawer | 30 kg                                         |
| Door height                       | 600 mm                                        |
| Material of wheel                 | Rubber                                        |
| Product Group                     | Prod. Gr. 5AN                                 |