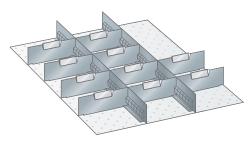

## Slotted divider and separating plate set

## Application:

Slot walls and dividers: for flexible subdivision of parts of different sizes

## Execution

- Dividers: For longitudinal and transverse division of drawers. The bottom edge enables it to be screwed to the perforated drawer base. Includes screw material. Design: sheet steel. Colour: Grey, NSC S 4502-B.
- Partition material sets excluding labelling tabs.