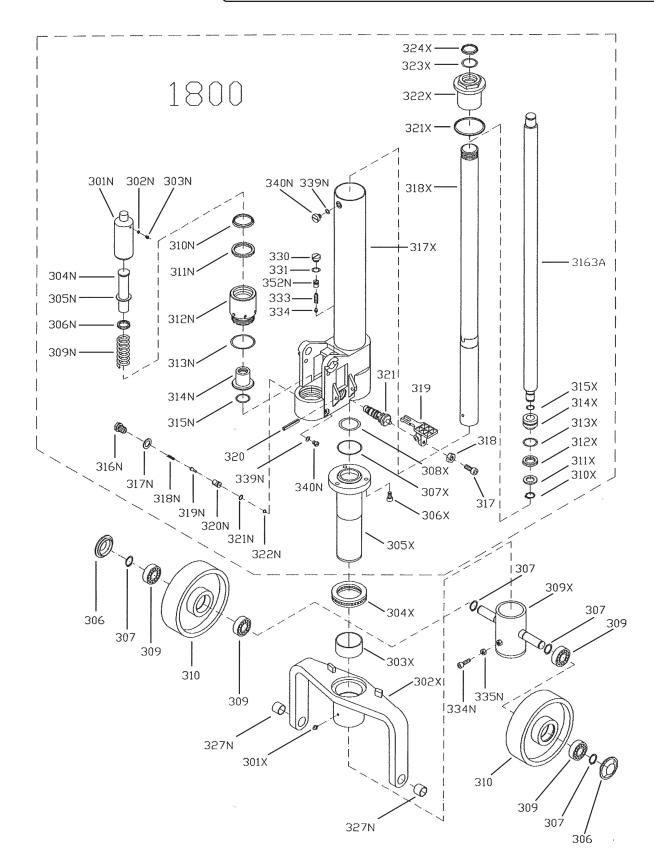

# Pallet Truck 1000kg 1170 x 540mm High Lift Model No: PT1170H.V2

| Item | Part No.      | Description                         |
|------|---------------|-------------------------------------|
|      | Part No.      | Description                         |
| 301N | PT1170H2.301N | PISTON FOR QUICK LIFTING            |
| 301X | GNM19S        | GREASE NIPPLE STR 6 x 1.00mm SINGLE |
| 302N | PT1170H2.302N | SEAL WASHER                         |
| 302X | PT1170H2.302X | THRUST PLATE                        |
| 303N | PT1170H2.303N | SCREW FOR DEFLATING                 |
| 303X | PT1170H2.303X | BUSHING                             |
| 304N | PT1170H2.304N | PISTON FOR SLOW LIFTING             |
| 304X | PT1170H2.304X | BEARING                             |
| 305N | PT1170H2.305N | WASHER FOR SPRING                   |
| 305X | PT1170H2.305X | LOWER CYLINDER                      |
| 306  | PT1170H2.306  | DUST COVER                          |
| 306N | PT1170H2.306N | Y-RING                              |
| 306X | PT1170H2.306X | SCREW                               |
| 307  | PT1170H2.307  | LOCKING RING                        |
| 307X | PT1170H2.307X | O-RING                              |
| 308X | PT1170H2.308X | O-RING                              |
| 309  | PT1170H2.309  | BEARING                             |
| 309N | PT1170H2.309N | SPRING                              |
| 309X | PT1170H2.309X | HOLDING SITE FOR WHEEL              |
| 310  | PT1170H2.310  | STEERING WHEEL                      |
| 310N | PT1170H2.310N | DUST RING                           |
| 310X | PT1170H2.310X | LOCKING RING                        |
| 311N | PT1170H2.311N | Y-RING                              |
| 311X | PT1170H2.311X | WASHER                              |
| 312N | PT1170H2.312N | PUMP CYLINDER FOR QUICK LIFTING     |
| 312X | PT1170H2.312X | Y-RING                              |
| 313N | PT1170H2.313N | O-RING                              |
| 313X | PT1170H2.313X | O-RING                              |
| 314N | PT1170H2.314N | PUMP CYLINDER FOR SLOW LIFTING      |
| 314X | PT1170H2.314X | PISTON                              |
| 315N | PT1170H2.315N | O-RING                              |

| Item  | Part No.      | Description             |
|-------|---------------|-------------------------|
| 315X  | PT1170H2.315X | O-RING                  |
| 316N  | PT1170H2.316N | SCREW                   |
| 317   | PT1170H2.317  | SCREW                   |
| 317N  | PT1170H2.317N | SEAL WASHER             |
| 317X  | PT1170H2.317X | PUMP BODY               |
| 318   | PT1170H2.318  | NUT                     |
| 318N  | PT1170H2.318N | SPRING                  |
| 318X  | PT1170H2.318X | CYLINDER                |
| 319   | PT1170H2.319  | LEVER PLATE             |
| 319N  | PT1170H2.319N | SPINDLE OF PUMP VALVE   |
| 320   | PT1170H2.320  | ELASTIC PIN             |
| 320N  | PT1170H2.320N | SEAT OF VALVE           |
| 321   | PT1170H2.321  | VALVE CARTRIDGE         |
| 321N  | PT1170H2.321N | O-RING                  |
| 321X  | PT1170H2.321X | SEAL WASHER             |
| 322N  | PT1170H2.322N | STEEL BALL              |
| 322X  | PT1170H2.322X | SCREW COVER             |
| 323X  | PT1170H2.323X | O-RING                  |
| 324X  | PT1170H2.324X | DUST RING               |
| 327N  | PT1170H2.327N | BUSHING                 |
| 330   | PT1170H2.330  | SCREW PLUG              |
| 331   | PT1170H2.331  | O-RING                  |
| 333   | PT1170H2.333  | SPRING                  |
| 334   | PT1170H2.334  | SPINDLE OF SAFETY VALVE |
| 334N  | PT1170H2.334N | SCREW                   |
| 335N  | PT1170H2.335N | NUT                     |
| 339N  | PT1170H2.339N | O-RING                  |
| 340N  | PT1170H2.340N | SCREW                   |
| 352N  | PT1170H2.352N | ADJUSTING BOLT          |
| 3163A | PT1170H23163A | PISTON ROD              |