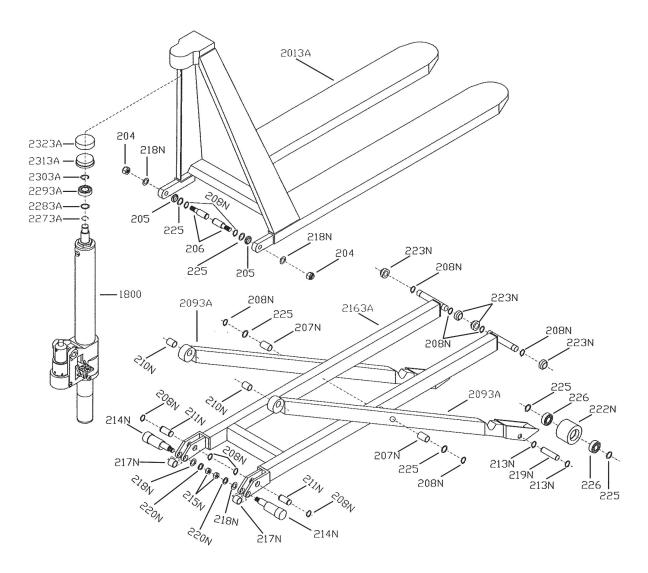

# Pallet Truck 1000kg 1170 x 540mm High Lift Model No: PT1170H.V2

| Item | Part No.      | Description     |
|------|---------------|-----------------|
| 204  | PT1170H2.204  | NUT             |
| 205  | PT1170H2.205  | WASHER          |
| 206  | PT1170H2.206  | PIN             |
| 207N | PT1170H2.207N | BUSHING         |
| 208N | PT1170H2.208N | ELASTIC COLLAR  |
| 210N | PT1170H2.210N | BUSHING         |
| 211N | PT1170H2.211N | PIN             |
| 213N | PT1170H2.213N | LOCKING RING    |
| 214N | PT1170H2.214N | AXLE            |
| 215N | PT1170H2.215N | LOCKING NUT     |
| 217N | PT1170H2.217N | BUSHING         |
| 218N | PT1170H2.218N | WASHER          |
| 219N | PT1170H2.219N | SHAFT OF ROLLER |
| 220N | PT1170H2.220N | ELASTIC WASHER  |

| Item  | Part No.      | Description             |
|-------|---------------|-------------------------|
| 222N  | PT1170H2.222N | ROLLER (c/w BEARING)    |
| 223N  | PT1170H2.223N | STEEL ROLLER            |
| 225   | PT1170H2.225  | WASHER                  |
| 226   | PT1170H2.226  | BEARING                 |
| 2013A | PT1170H22013A | FORK FRAME              |
| 2093A | PT1170H22093A | LIFT LEG                |
| 2163A | PT1170H22163A | INNER LEG               |
| 2273A | PT1170H22273A | STEEL CABLE BAFFLE RING |
| 2283A | PT1170H22283A | WASHER                  |
| 2293A | PT1170H22293A | BEARING                 |
| 2303A | PT1170H22303A | CIRCLIP FOR SHAFT       |
| 2313A | PT1170H22313A | SEAT OF BEARING         |
| 2323A | PT1170H22323A | RUBBER COVER            |
| 1800  | PT1170H2.1800 | PUMP UNIT               |