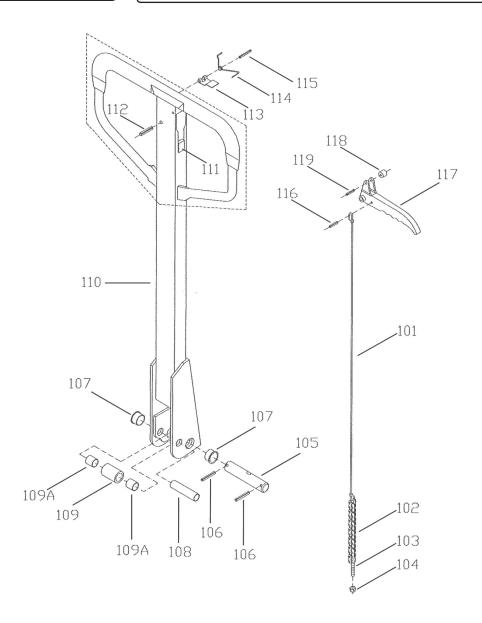

# Pallet Truck 1000kg 1170 x 540mm High Lift Model No: PT1170H.V2

| Item | Part No.      | Description       |
|------|---------------|-------------------|
| 101  | PT1170H2.101  | RELEASE ROD ASS'Y |
| 102  | PT1170H2.102  | CHAIN             |
| 103  | PT1170H2.103  | ADJUSTING BOLT    |
| 104  | PT1170H2.104  | ADJUSTING NUT     |
| 105  | PT1170H2.105  | AXLE WITH HOLE    |
| 106  | PT1170H2.106  | ELASTIC PIN       |
| 107  | PT1170H2.107  | BUSHING           |
| 108  | PT1170H2.108  | ROLLER PIN        |
| 109  | PT1170H2.109  | PRESSURE ROLLER   |
| 109A | PT1170H2.109A | BUSHING           |

| Item | Part No.     | Description    |
|------|--------------|----------------|
| 110  | PT1170H2.110 | DRAW-BAR       |
| 111  | PT1170H2.111 | STOP RUBBER    |
| 112  | PT1170H2.112 | ELASTIC PIN    |
| 113  | PT1170H2.113 | BLADE SPRING   |
| 114  | PT1170H2.114 | SPRING         |
| 115  | PT1170H2.115 | ELASTIC PIN    |
| 116  | PT1170H2.116 | ELASTIC PIN    |
| 117  | PT1170H2.117 | CONTROL HANDLE |
| 118  | PT1170H2.118 | ROLLER         |
| 119  | PT1170H2.119 | ELASTIC PIN    |