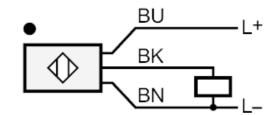

|      | Core colours : |  |
|------|----------------|--|
| BN = | brown          |  |
| BU = | blue           |  |
| BK = | black          |  |