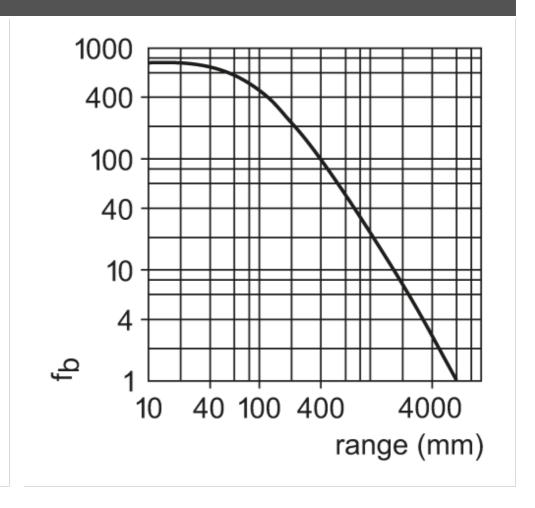

|  |  |  |  |
| Pack quantity                             |                               | 1 pcs.              |                 |  |  |  |  |
| Electrical connection                     |                               |                     |                 |  |  |  |  |
| Cable: 2 m, PUR; 3 x 0.34 mm <sup>2</sup> |                               |                     |                 |  |  |  |  |
| Connection                                |                               |                     |                 |  |  |  |  |





|      | Core colours : |  |
|------|----------------|--|
| BN = | brown          |  |
| BU = | blue           |  |
| BK = | black          |  |

# **OF5019**

### Through-beam sensor receiver

OFE-FPKG



### Diagrams and graphs

excess gain graph