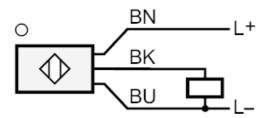

|      | Core colours : |  |
|------|----------------|--|
| BN = | brown          |  |
| BU = | blue           |  |
| BK = | black          |  |