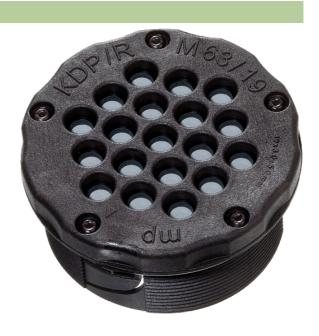

## **MODLINK MSDD CABLE ENTRY SYSTEM**

KDP/R

round (M 63) Cable diameter (2)  $\times$  3...6.5 mm, (4)  $\times$  5...9.2 mm, (2)  $\times$  9.6...15.9 mm

For sale only in packing units

## Illustration

Product may differ from Image