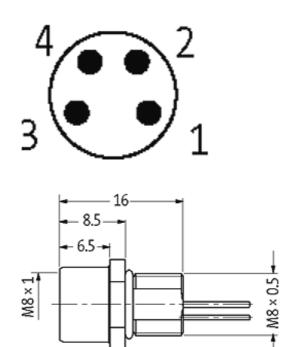

## M8 female receptacle front mount incl. nut

wires PP 4x0,25 0,5m

Flange M8 female 4-pole Front mounting Mounting nut with multi-strand wire

# **Female**

Product may differ from Image

| Form                          |                                                                         |
|-------------------------------|-------------------------------------------------------------------------|
|                               | 08583                                                                   |
| Technical Data                |                                                                         |
| Operating voltage             | max. 30 V AC/DC                                                         |
| Operating current per contact | max. 4 A                                                                |
| Locking of ports              | Screw thread M8 $\times$ 1 mm (recommended torque 0.4 Nm) self-securing |
| Protection                    | IP67 inserted and tightened (EN 60529)                                  |
| Cables                        |                                                                         |
| Cable number                  | 969                                                                     |
| No./diameter of wires         | $4 \times 0.25 \text{ mm}^2$                                            |
| Wire isolation                | PP (br, wh, bl, bk)                                                     |
| Shore hardness outer jacket   | 70 ± 5D                                                                 |
| Outer diameter                | approx. 1.25 mm                                                         |
| Bend radius (fixed)           | 5 × outer Ø                                                             |
| Bend radius (moving)          | 10 × outer Ø                                                            |
| Temperature range (fixed)     | -40+80 °C                                                               |
| Temperature range (mobile)    | -25+80 °C                                                               |
| Commercial data               |                                                                         |