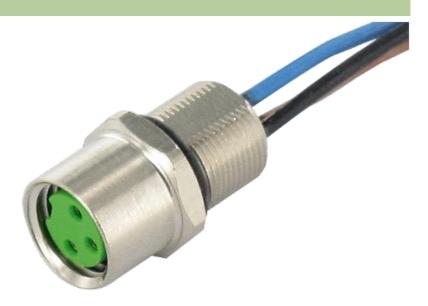

## M8 female receptacle front mount incl. nut

wires PP 4x0,25 0,5m

Flange M8 female 4-pole Front mounting Mounting nut with multi-strand wire