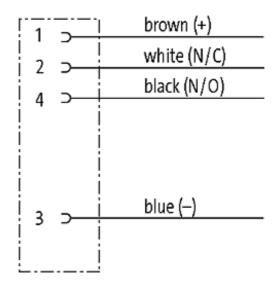

## M8 female receptacle front mount incl. nut

wires PP 4x0,25 0,5m

Flange M8 female 4-pole Front mounting Mounting nut with multi-strand wire

# **Female**

Product may differ from Image

| Form                          |                                                                         |
|-------------------------------|-------------------------------------------------------------------------|
|                               | 08583                                                                   |
| Technical Data                |                                                                         |
| Operating voltage             | max. 30 V AC/DC                                                         |
| Operating current per contact | max. 4 A                                                                |
| Locking of ports              | Screw thread M8 $\times$ 1 mm (recommended torque 0.4 Nm) self-securing |
| Protection                    | IP67 inserted and tightened (EN 60529)                                  |
| Cables                        |                                                                         |
| Cable number                  | 969                                                                     |
| No./diameter of wires         | $4 \times 0.25 \text{ mm}^2$                                            |
| Wire isolation                | PP (br, wh, bl, bk)                                                     |
| Shore hardness outer jacket   | 70 ± 5D                                                                 |
| Outer diameter                | approx. 1.25 mm                                                         |
| Bend radius (fixed)           | 5 × outer Ø                                                             |
| Bend radius (moving)          | 10 × outer Ø                                                            |
| Temperature range (fixed)     | -40+80 °C                                                               |
| Temperature range (mobile)    | -25+80 °C                                                               |
| Commercial data               |                                                                         |