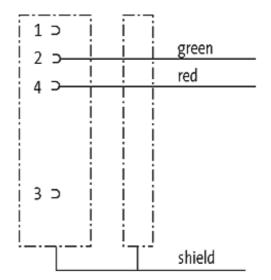

## M12 female 90° shielded B-cod.with cable, Profibus

PUR 1x2xAWG24 shielded vt UL/CSA+dragchain 40m

M12 Female 90° PROFIBUS, B-coded 2-pole, shielded

Plastic housings with good resistance against chemicals and oils. The resistance to aggressive media should be individually tested for your application. Further details on request. Further cable lengths on request.

#### **Form**

14071