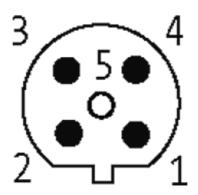

## M12 female 90° shielded B-cod.with cable, Profibus

PUR 1x2xAWG24 shielded vt UL/CSA+dragchain 40m

M12 Female 90° PROFIBUS, B-coded 2-pole, shielded

Plastic housings with good resistance against chemicals and oils. The resistance to aggressive media should be individually tested for your application. Further details on request. Further cable lengths on request.

#### **Form**

14071