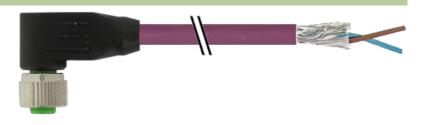

## M12 female 90° shielded B-cod.with cable, Profibus

PUR 1x2xAWG24 shielded vt UL/CSA+dragchain 40m

M12 Female 90° PROFIBUS, B-coded 2-pole, shielded

Plastic housings with good resistance against chemicals and oils. The resistance to aggressive media should be individually tested for your application. Further details on request. Further cable lengths on request.

#### Illustration

stay connected

# **Female**

Product may differ from Image