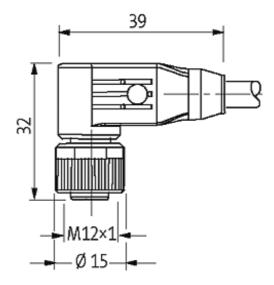

## M12 female 90° shielded B-cod.with cable, Profibus

PUR 1x2xAWG24 shielded vt UL/CSA+dragchain 40m

M12 Female 90° PROFIBUS, B-coded 2-pole, shielded

Plastic housings with good resistance against chemicals and oils. The resistance to aggressive media should be individually tested for your application. Further details on request. Further cable lengths on request.

## stay connected

|                             | or the state of th |  |
|-----------------------------|--------------------------------------------------------------------------------------------------------------------------------------------------------------------------------------------------------------------------------------------------------------------------------------------------------------------------------------------------------------------------------------------------------------------------------------------------------------------------------------------------------------------------------------------------------------------------------------------------------------------------------------------------------------------------------------------------------------------------------------------------------------------------------------------------------------------------------------------------------------------------------------------------------------------------------------------------------------------------------------------------------------------------------------------------------------------------------------------------------------------------------------------------------------------------------------------------------------------------------------------------------------------------------------------------------------------------------------------------------------------------------------------------------------------------------------------------------------------------------------------------------------------------------------------------------------------------------------------------------------------------------------------------------------------------------------------------------------------------------------------------------------------------------------------------------------------------------------------------------------------------------------------------------------------------------------------------------------------------------------------------------------------------------------------------------------------------------------------------------------------------------|--|
| Locking of ports            | Screw thread M12 × 1 mm (recommended torque 0.6 Nm) self-<br>securing                                                                                                                                                                                                                                                                                                                                                                                                                                                                                                                                                                                                                                                                                                                                                                                                                                                                                                                                                                                                                                                                                                                                                                                                                                                                                                                                                                                                                                                                                                                                                                                                                                                                                                                                                                                                                                                                                                                                                                                                                                                          |  |
| Protection                  | IP67 inserted and tightened (EN 60529)                                                                                                                                                                                                                                                                                                                                                                                                                                                                                                                                                                                                                                                                                                                                                                                                                                                                                                                                                                                                                                                                                                                                                                                                                                                                                                                                                                                                                                                                                                                                                                                                                                                                                                                                                                                                                                                                                                                                                                                                                                                                                         |  |
| Cables                      |                                                                                                                                                                                                                                                                                                                                                                                                                                                                                                                                                                                                                                                                                                                                                                                                                                                                                                                                                                                                                                                                                                                                                                                                                                                                                                                                                                                                                                                                                                                                                                                                                                                                                                                                                                                                                                                                                                                                                                                                                                                                                                                                |  |
| Cable number                | 841                                                                                                                                                                                                                                                                                                                                                                                                                                                                                                                                                                                                                                                                                                                                                                                                                                                                                                                                                                                                                                                                                                                                                                                                                                                                                                                                                                                                                                                                                                                                                                                                                                                                                                                                                                                                                                                                                                                                                                                                                                                                                                                            |  |
| No./diameter of wires       | 1 × 2 × Ø 0.64 mm, (violet)                                                                                                                                                                                                                                                                                                                                                                                                                                                                                                                                                                                                                                                                                                                                                                                                                                                                                                                                                                                                                                                                                                                                                                                                                                                                                                                                                                                                                                                                                                                                                                                                                                                                                                                                                                                                                                                                                                                                                                                                                                                                                                    |  |
| Wire isolation              | PE (rd, gn)                                                                                                                                                                                                                                                                                                                                                                                                                                                                                                                                                                                                                                                                                                                                                                                                                                                                                                                                                                                                                                                                                                                                                                                                                                                                                                                                                                                                                                                                                                                                                                                                                                                                                                                                                                                                                                                                                                                                                                                                                                                                                                                    |  |
| C-track properties          | 5 Mio.                                                                                                                                                                                                                                                                                                                                                                                                                                                                                                                                                                                                                                                                                                                                                                                                                                                                                                                                                                                                                                                                                                                                                                                                                                                                                                                                                                                                                                                                                                                                                                                                                                                                                                                                                                                                                                                                                                                                                                                                                                                                                                                         |  |
| Jacket Color                | violet                                                                                                                                                                                                                                                                                                                                                                                                                                                                                                                                                                                                                                                                                                                                                                                                                                                                                                                                                                                                                                                                                                                                                                                                                                                                                                                                                                                                                                                                                                                                                                                                                                                                                                                                                                                                                                                                                                                                                                                                                                                                                                                         |  |
| Shore hardness outer jacket | 87 ± 3A                                                                                                                                                                                                                                                                                                                                                                                                                                                                                                                                                                                                                                                                                                                                                                                                                                                                                                                                                                                                                                                                                                                                                                                                                                                                                                                                                                                                                                                                                                                                                                                                                                                                                                                                                                                                                                                                                                                                                                                                                                                                                                                        |  |
| Material (jacket)           | PUR (UL/CSA)                                                                                                                                                                                                                                                                                                                                                                                                                                                                                                                                                                                                                                                                                                                                                                                                                                                                                                                                                                                                                                                                                                                                                                                                                                                                                                                                                                                                                                                                                                                                                                                                                                                                                                                                                                                                                                                                                                                                                                                                                                                                                                                   |  |
| Outer diameter              | approx. 7.7 mm                                                                                                                                                                                                                                                                                                                                                                                                                                                                                                                                                                                                                                                                                                                                                                                                                                                                                                                                                                                                                                                                                                                                                                                                                                                                                                                                                                                                                                                                                                                                                                                                                                                                                                                                                                                                                                                                                                                                                                                                                                                                                                                 |  |
| Bend radius (fixed)         | 7.5 × outer Ø                                                                                                                                                                                                                                                                                                                                                                                                                                                                                                                                                                                                                                                                                                                                                                                                                                                                                                                                                                                                                                                                                                                                                                                                                                                                                                                                                                                                                                                                                                                                                                                                                                                                                                                                                                                                                                                                                                                                                                                                                                                                                                                  |  |
| Bend radius (moving)        | 12 × outer Ø                                                                                                                                                                                                                                                                                                                                                                                                                                                                                                                                                                                                                                                                                                                                                                                                                                                                                                                                                                                                                                                                                                                                                                                                                                                                                                                                                                                                                                                                                                                                                                                                                                                                                                                                                                                                                                                                                                                                                                                                                                                                                                                   |  |
| Temperature range (fixed)   | -40+80 °C                                                                                                                                                                                                                                                                                                                                                                                                                                                                                                                                                                                                                                                                                                                                                                                                                                                                                                                                                                                                                                                                                                                                                                                                                                                                                                                                                                                                                                                                                                                                                                                                                                                                                                                                                                                                                                                                                                                                                                                                                                                                                                                      |  |
| Temperature range (mobile)  | -20+60 °C                                                                                                                                                                                                                                                                                                                                                                                                                                                                                                                                                                                                                                                                                                                                                                                                                                                                                                                                                                                                                                                                                                                                                                                                                                                                                                                                                                                                                                                                                                                                                                                                                                                                                                                                                                                                                                                                                                                                                                                                                                                                                                                      |  |
| Shielded                    | yes                                                                                                                                                                                                                                                                                                                                                                                                                                                                                                                                                                                                                                                                                                                                                                                                                                                                                                                                                                                                                                                                                                                                                                                                                                                                                                                                                                                                                                                                                                                                                                                                                                                                                                                                                                                                                                                                                                                                                                                                                                                                                                                            |  |
| Commercial data             |                                                                                                                                                                                                                                                                                                                                                                                                                                                                                                                                                                                                                                                                                                                                                                                                                                                                                                                                                                                                                                                                                                                                                                                                                                                                                                                                                                                                                                                                                                                                                                                                                                                                                                                                                                                                                                                                                                                                                                                                                                                                                                                                |  |
| country of origin           | DE                                                                                                                                                                                                                                                                                                                                                                                                                                                                                                                                                                                                                                                                                                                                                                                                                                                                                                                                                                                                                                                                                                                                                                                                                                                                                                                                                                                                                                                                                                                                                                                                                                                                                                                                                                                                                                                                                                                                                                                                                                                                                                                             |  |
| customs tariff number       | 85444290                                                                                                                                                                                                                                                                                                                                                                                                                                                                                                                                                                                                                                                                                                                                                                                                                                                                                                                                                                                                                                                                                                                                                                                                                                                                                                                                                                                                                                                                                                                                                                                                                                                                                                                                                                                                                                                                                                                                                                                                                                                                                                                       |  |
| minimum order quantity      | 1                                                                                                                                                                                                                                                                                                                                                                                                                                                                                                                                                                                                                                                                                                                                                                                                                                                                                                                                                                                                                                                                                                                                                                                                                                                                                                                                                                                                                                                                                                                                                                                                                                                                                                                                                                                                                                                                                                                                                                                                                                                                                                                              |  |
|                             |                                                                                                                                                                                                                                                                                                                                                                                                                                                                                                                                                                                                                                                                                                                                                                                                                                                                                                                                                                                                                                                                                                                                                                                                                                                                                                                                                                                                                                                                                                                                                                                                                                                                                                                                                                                                                                                                                                                                                                                                                                                                                                                                |  |