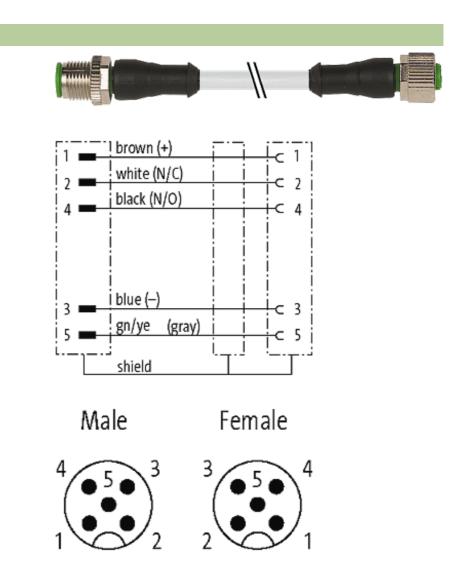

## M12 MALE 0° / M12 FEMALE 0° SHIELDED

PUR 5X0.34 shielded GRAY, UL/CSA, drag ch 2m

Male straight to female straight M12 - M12, 5-pole shielded

Plastic housings with good resistance against chemicals and oils. The resistance to aggressive media should be individually tested for your application. Further details on request. Further cable lengths on request.