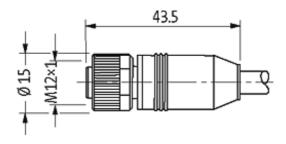

## M12 MALE 0° / M12 FEMALE 0° SHIELDED

PUR 5X0.34 shielded GRAY, UL/CSA, drag ch 2m

Male straight to female straight M12 - M12, 5-pole shielded

Plastic housings with good resistance against chemicals and oils. The resistance to aggressive media should be individually tested for your application. Further details on request. Further cable lengths on request.