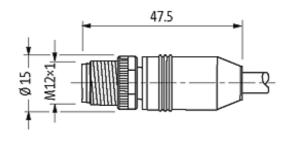

## M12 MALE 0° / M12 FEMALE 0° SHIELDED

PUR 5X0.34 shielded GRAY, UL/CSA, drag ch 2m

Male straight to female straight M12 - M12, 5-pole shielded

Plastic housings with good resistance against chemicals and oils. The resistance to aggressive media should be individually tested for your application. Further details on request. Further cable lengths on request.