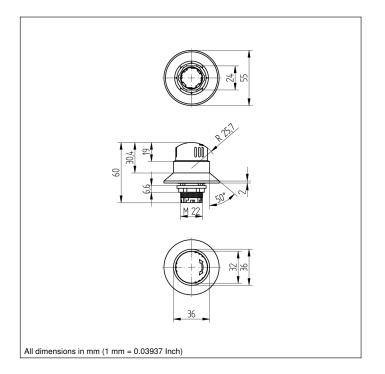

## **Emergency Stop Switch**Actuator

## SEAP01

Part Number

- 360° visible switch position indicator
- Unlocking by turning left or right

## **Technical Data**

| Electrical Data              |                   |
|------------------------------|-------------------|
| Temperature Range            | -3070 °C          |
| Storage temperature          | -5085 °C          |
| Mechanical Data              |                   |
| Housing Material             | Plastic           |
| Service Life                 | 50000 Activations |
| Degree of Protection         | IP65/IP69K        |
| Installation Type            | Mounting          |
| Installation opening         | 22,3 mm           |
| Unlocking                    | turning           |
| Function                     |                   |
| Switching position indicator | yes               |
| Anti-Lock Collar             | yes               |
| Applicable contact block     | SC20I01S          |
|                              | SC21I01S          |

Contact block must be ordered separately (not included in delivery)

**Complementary Products** 

Installation Tool Z0046

Software