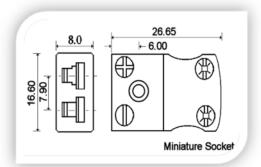

#### **Connector Description**

Ideal for general purpose use
All contacts are polarised to ensure correct connection
Colour coded in accordance with ANSI specification
Maximum continuous operating temperature 220 deg°C

| Туре | Length | Connector | Manufactures<br>Part No. | Farnell<br>Order Number |
|------|--------|-----------|--------------------------|-------------------------|
| K    |        | Miniature | EXT-K-C1-2.0-MP-MS       | 242-0308                |
| K    |        | Miniature | EXT-K-C1-5.0-MP-MS       | 242-0310                |
| K    |        | Standard  | EXT-K-C1-2.0-SP-SS       | 242-0309                |
| K    |        | Standard  | EXT-K-C1-5.0-SP-SS       | 242-0311                |