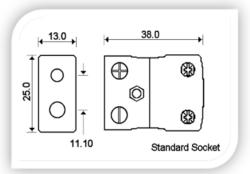

#### **Connector Description**

Ideal for general purpose use
All contacts are polarised to ensure correct connection
Colour coded in accordance with ANSI specification
Maximum continuous operating temperature 220 deg°C