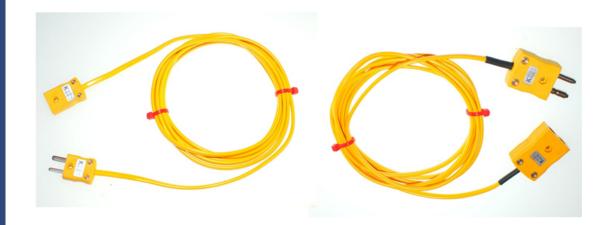

# ANSI PVC Insulated Thermocouple Cable with Plug and Socket

#### **Cable Description**

PVC insulated flat pair construction
Conductors laid flat PVC insulated with overall PVC sheath
All round general purpose cable, both waterproof and very flexible
Thermocouple extension types K & J, 2 or 5 Metre lengths available
Conductors 7/0.2mm
Tolerance Class 2
Insulation rating -10°C to 105°C
Colour code (cores & jacket) in accordance with ANSI specification

#### **Connector Description**

Ideal for general purpose use
All contacts are polarised to ensure correct connection
Colour coded in accordance with ANSI specification
Maximum continuous operating temperature 220 deg°C