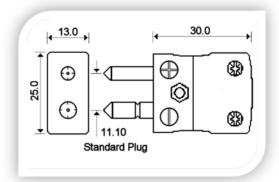

#### **Connector Description**

Ideal for general purpose use
All contacts are polarised to ensure correct connection
Colour coded in accordance with ANSI specification
Maximum continuous operating temperature 220 deg°C

| Туре | Length | Connector | Manufactures<br>Part No. | Farnell<br>Order Number |
|------|--------|-----------|--------------------------|-------------------------|
| K    |        | Miniature | EXT-K-C1-2.0-MP-MS       | 242-0308                |
| K    |        | Miniature | EXT-K-C1-5.0-MP-MS       | 242-0310                |
| K    |        | Standard  | EXT-K-C1-2.0-SP-SS       | 242-0309                |
| K    |        | Standard  | EXT-K-C1-5.0-SP-SS       | 242-0311                |