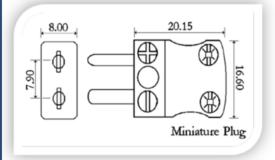

#### **Connector Description**

Ideal for general purpose use
All contacts are polarised to ensure correct connection
Colour coded in accordance with ANSI specification
Maximum continuous operating temperature 220 deg°C

| Туре | Length | Connector | Manufactures<br>Part No. | Farnell<br>Order Number |
|------|--------|-----------|--------------------------|-------------------------|
| K    |        | Miniature | EXT-K-C1-2.0-MP-MS       | 242-0308                |
| K    |        | Miniature | EXT-K-C1-5.0-MP-MS       | 242-0310                |
| K    |        | Standard  | EXT-K-C1-2.0-SP-SS       | 242-0309                |
| K    |        | Standard  | EXT-K-C1-5.0-SP-SS       | 242-0311                |