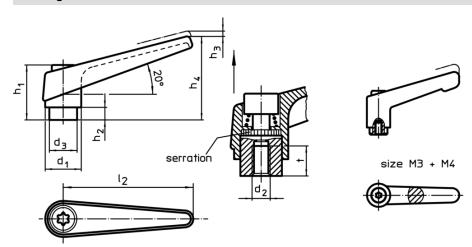

# **Drawing**

Erwin Halder KG

### **Order information**

| Dimensions     |                |                |                |                |                |    |                |   | ă.  | Art. No. |
|----------------|----------------|----------------|----------------|----------------|----------------|----|----------------|---|-----|----------|
| d <sub>1</sub> | d <sub>2</sub> | d <sub>3</sub> | h <sub>1</sub> | h <sub>2</sub> | h <sub>3</sub> | h₄ | l <sub>2</sub> | t | _   |          |
|                |                |                |                |                |                |    |                | ≥ |     |          |
| [mm]           |                |                |                |                |                |    |                |   | [9] |          |
| black          |                |                |                |                |                |    |                |   |     |          |
| DIACK          |                |                |                |                |                |    |                |   |     |          |