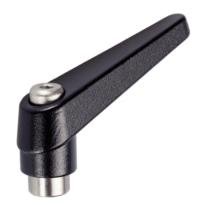

# **Product Description**

Adjustable clamping levers with rust-proof inner parts. Suitable for multiple applications, e.g. medical environments, chemical industry, and so on.

#### Lever

 Zinc die-cast, plastic coated, black, similar to RAL 9005, matt structure

#### Threaded part

• Stainless steel 1.4305

#### Inner parts

· Stainless steel 1.4305