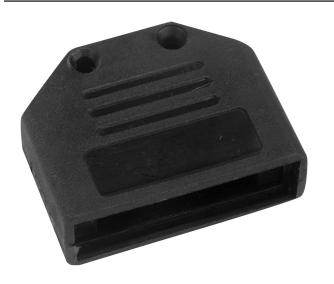

## **D-Sub Cover 15 Pin Plastic**

## **Specification**

Cover Kit Consists of :

Cover Material : Polypropylene Resin, Black : Hinged Snap-Locking

> Hinged Cover (1 pcs) Insert (Plastic Strain Relief) (1 pcs) Self Tapping Screws (2 pcs) Steel Thumbscrews (2 pcs)