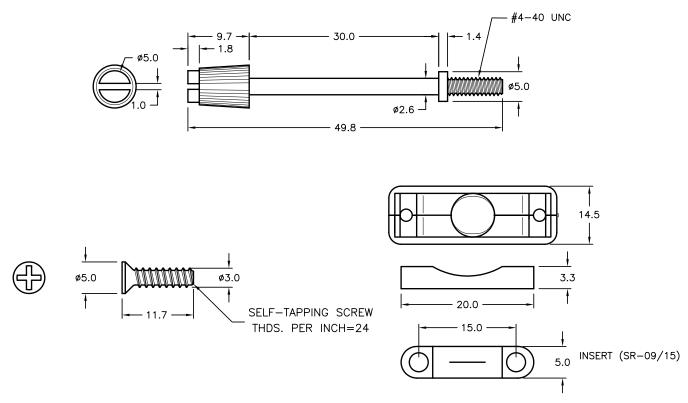

## **Specification**

Cover Kit Consists of :

Cover Material : Polypropylene Resin, Black : Hinged Snap-Locking

> Hinged Cover (1 pcs) Insert (Plastic Strain Relief) (1 pcs) Self Tapping Screws (2 pcs) Steel Thumbscrews (2 pcs)