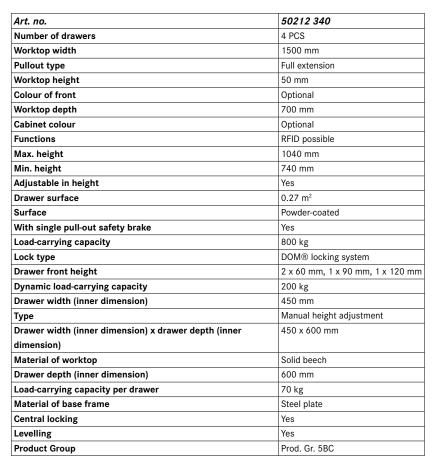

# Ergonomic WG series workbench with manual height adjustment

Solid beechwood 1500 mm, 4 drawers with full extension, height-adjustable by crank handle

### **Execution:**

- Continuous height adjustment from approx. 740-1040 mm via hand crank (removable)
- Base made of square steel tube, outer 60 x 60 x 2 mm, inner 55 x 55 x 2 mm, with level compensation on all four feet

### Advantage:

- Workbench can be quickly and easily adjusted to the desired working height
- Always working at the right height ensures ideal ergonomic conditions
- When you buy this product, you plant a tree and also receive a tree certificate!

#### **Delivery:**

Fully assembled including hand crank