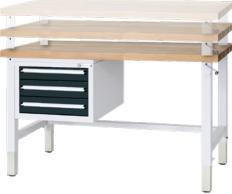

# Ergonomic WG series workbench with manual height adjustment

Solid beechwood 1500 mm, 4 drawers with full extension, height-adjustable by crank handle

### **Execution:**

- Continuous height adjustment from approx. 740-1040 mm via hand crank (removable)
- Base made of square steel tube, outer 60 x 60 x 2 mm, inner 55 x 55 x 2 mm, with level compensation on all four feet

#### **Delivery:**

Fully assembled including hand crank