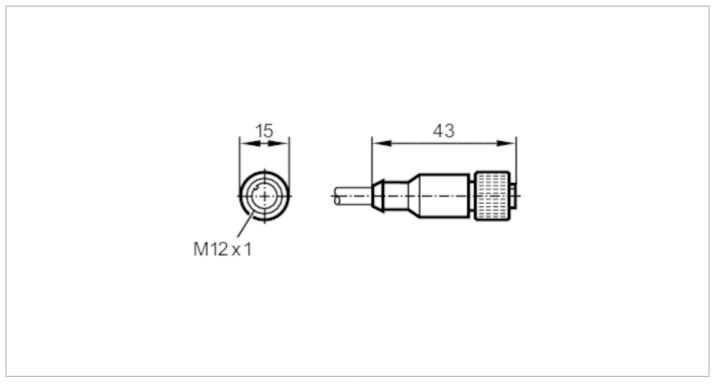

### Connecting cable with socket

ADOGH080MSS0010B08

| Electrical data         |      |                                                                                                                                   |  |  |
|-------------------------|------|-----------------------------------------------------------------------------------------------------------------------------------|--|--|
| Operating voltage       | [V]  | < 30 AC / < 36 DC                                                                                                                 |  |  |
| Max. current load total | [A]  | 2                                                                                                                                 |  |  |
| Operating conditions    |      |                                                                                                                                   |  |  |
| Ambient temperature     | [°C] | -4080                                                                                                                             |  |  |
| Protection              |      | IP 67                                                                                                                             |  |  |
| Mechanical data         |      |                                                                                                                                   |  |  |
| Weight                  | [g]  | 537.5                                                                                                                             |  |  |
| Dimensions              | [mm] | 15 x 15 x 43                                                                                                                      |  |  |
| Materials               |      | Housing: TPU black                                                                                                                |  |  |
| Material nut            |      | brass, nickel-plated                                                                                                              |  |  |
| Remarks                 |      |                                                                                                                                   |  |  |
| Notes                   |      | For 8-pole sockets the core colours are not standardised.; Please note the wiring of the sensor and the sockets (see data sheet). |  |  |
| Pack quantity           |      | 1 pcs.                                                                                                                            |  |  |

### Electrical connection - socket

 $Connector: 1 \times M12, straight; Moulded body: TPU; Locking: brass, nickel-plated; Tightening torque: 1...1.5 \ Nmatches the connector of the c$ 