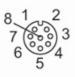

#### Connection

| <u>_1</u>      | WH |
|----------------|----|
| $\frac{1}{2}$  | BN |
| $\frac{3}{3}$  | GN |
| 54             | YE |
| ) <sup>5</sup> | GY |
| 3 6            | PK |
| ~ <sup>7</sup> | BU |
| 38             | RD |
| <u></u>        |    |

| colours to DIN<br>47100 | Core colours : |
|-------------------------|----------------|
| BN =                    | brown          |
| BU =                    | blue           |
| GN =                    | green          |
| GY =                    | grey           |
| PK =                    | pink           |
| RD =                    | red            |
| WH =                    | white          |
| YE =                    | yellow         |