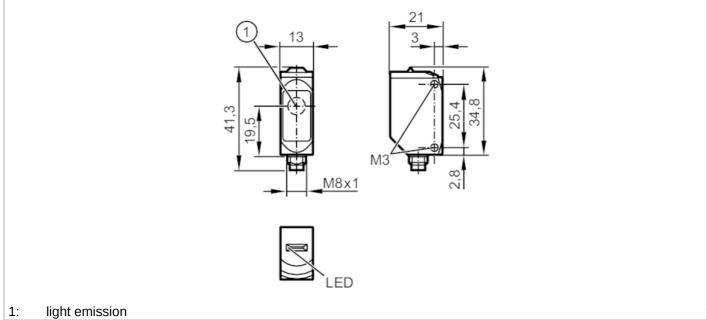

# 

| Product characteristics        |         |                                             |      |
|--------------------------------|---------|---------------------------------------------|------|
| Type of light                  |         | red light                                   |      |
| Housing                        |         | rectangular                                 |      |
| Dimensions                     | [mm]    | 34.8 x 13 x 21                              |      |
| Application                    |         |                                             |      |
| Function principle             |         | Through-beam sensor                         |      |
| Application                    |         | suited for use in the machine tool industry |      |
| Electrical data                |         |                                             |      |
| Operating voltage              | [V]     | 1030 DC                                     |      |
| Current consumption            | [mA]    | 11; ((24 V))                                |      |
| Protection class               |         | III                                         |      |
| Type of light                  |         | red light                                   |      |
| Wave length                    | [nm]    | 633                                         |      |
| Detection zone                 |         |                                             |      |
| Transmitter / receiver         |         | transmitter                                 |      |
| Range                          | [m]     | < 10                                        |      |
| Max. light spot diameter       | [mm]    | 300                                         |      |
| Light spot dimensions refer to |         | at maximum range                            |      |
| Operating conditions           |         |                                             |      |
| Ambient temperature            | [°C]    | -25.                                        | 60   |
| Protection                     |         | IP 65; IP 67; IP 68                         |      |
| Tests / approvals              |         |                                             |      |
| EMC                            |         | EN 60947-5-2                                |      |
| MTTF                           | [years] | 2942                                        |      |
| UL approval                    |         | UL Approval no.                             | E002 |

#### Through-beam sensor transmitter

O6S-OOKG/AS/4P

| Mechanical data         |        |                                                                        |  |
|-------------------------|--------|------------------------------------------------------------------------|--|
| Weight                  | [g]    | 33.7                                                                   |  |
| Housing                 |        | rectangular                                                            |  |
| Dimensions              | [mm]   | 34.8 x 13 x 21                                                         |  |
| Materials               |        | housing: stainless steel (1.4404 / 316L); plastics: PPSU; Sealing: FKM |  |
| Lens material           |        | PMMA                                                                   |  |
| Lens alignment          |        | side lens                                                              |  |
| Displays / operating el | ements |                                                                        |  |
| Display                 |        | operation 1 x LED, green                                               |  |
| Remarks                 |        |                                                                        |  |
| Remarks                 |        | operating voltage "supply class 2" according to cULus                  |  |
| Pack quantity           |        | 1 pcs.                                                                 |  |
| Electrical connection   |        |                                                                        |  |
| Connector: 1 x M8       |        |                                                                        |  |
| 1 • • • 3               |        |                                                                        |  |
| Connection              |        |                                                                        |  |
|                         |        |                                                                        |  |