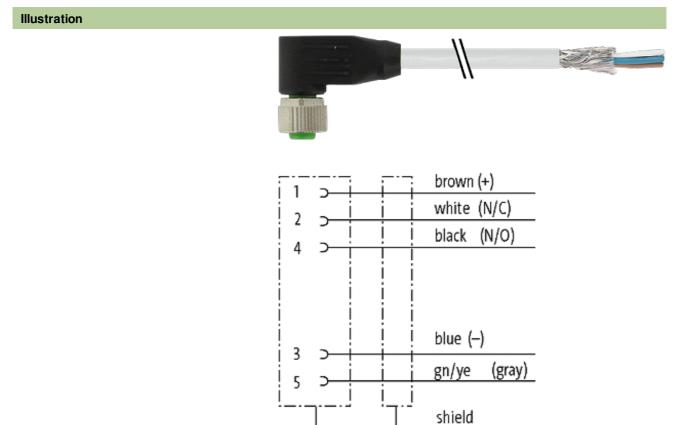

## M12 FEMALE 90° SHIELDED

PUR 5X0.34 shielded gy UL/CSA, drag ch 10m

M12 Female 90° 5-pole, shielded

Plastic housings with good resistance against chemicals and oils. The resistance to aggressive media should be individually tested for your application. Further details on request. Further cable lengths on request.