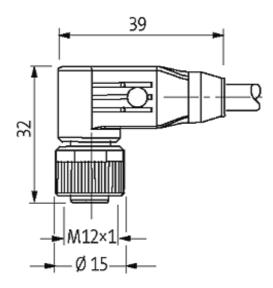

## M12 FEMALE 90° SHIELDED

PUR 5X0.34 shielded gy UL/CSA, drag ch 10m

M12 Female 90° 5-pole, shielded

Plastic housings with good resistance against chemicals and oils. The resistance to aggressive media should be individually tested for your application. Further details on request. Further cable lengths on request.