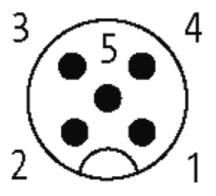

## M12 FEMALE 90° SHIELDED

PUR 5X0.34 shielded gy UL/CSA, drag ch 10m

M12 Female 90° 5-pole, shielded

Plastic housings with good resistance against chemicals and oils. The resistance to aggressive media should be individually tested for your application. Further details on request. Further cable lengths on request.