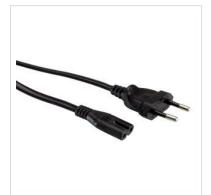

## **ROLINE Euro Power Cable, 2-pin, black, 3.0 m**

Product No. Manufacturer Manufacturer No. EAN (single piece) 19.07.2073 ROLINE 19.07.2073 7611990150953

- Suitable e.g. for notebook power supply
- Connectors: Europlug to IEC320-C7 plug
- Moulded plugs
- 250V AC/2.5A

| Technical specifications   |                                                          |
|----------------------------|----------------------------------------------------------|
| Manufacturer               | ROLINE                                                   |
| Product group              | Cable                                                    |
| Product type               | Power Cables                                             |
| Colour                     | black                                                    |
| Length                     | 3 m                                                      |
| Connection ports           | Euro Plug, 2.5A (CEE 7/16) Male / IEC320 C7, 2.5A Female |
| Side 1 Connector Type      | Euro Plug, 2.5A (CEE 7/16)                               |
| Side 1 Connector<br>Gender | Male                                                     |
| Side 2 Connector Type      | IEC320 C7, 2.5A                                          |
| Side 2 Connector<br>Gender | Female                                                   |