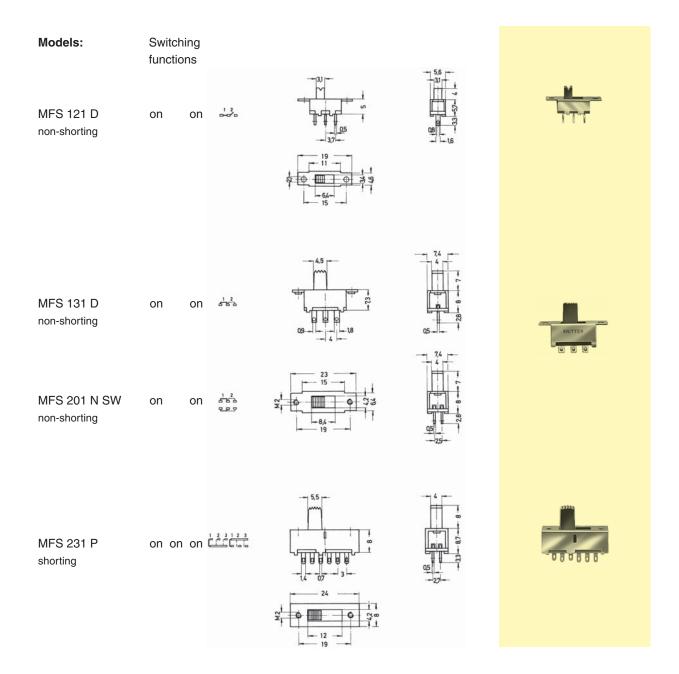

## **Miniature Slide Switches**

## Specifications:

| Contact rating:<br>Contact resistance:<br>Insulation resistance:<br>Dielectric strength:<br>Operating temperature:<br>Mechanical life:<br>Contacts:<br>Slide colour: | 30  V DC, $350  mA< 20 \text{ m}\Omega> 100 \text{ M}\Omega at 500 \text{ V DC}500  V$ , $50  Hz$ for the duration of 1 minute<br>-20  °C to $+85  °Cminimum 10 000 operationscopper alloy, silver-plated over nickel barrierblack, further colours on requestband coldering max : 5 cos 270 °C$ |
|----------------------------------------------------------------------------------------------------------------------------------------------------------------------|--------------------------------------------------------------------------------------------------------------------------------------------------------------------------------------------------------------------------------------------------------------------------------------------------|
| Soldering conditions:                                                                                                                                                | hand-soldering – max.: 5 sec, 270 °C                                                                                                                                                                                                                                                             |