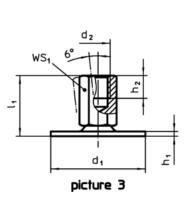

### **Order information**

| Dimensions   d <sub>1</sub> d <sub>2</sub> I <sub>1</sub> h <sub>1</sub> I <sub>2</sub> |     |    |   |    | WS <sub>1</sub> | WS <sub>2</sub> | WS <sub>3</sub> | Ĩ   | Art. No.   |
|-----------------------------------------------------------------------------------------|-----|----|---|----|-----------------|-----------------|-----------------|-----|------------|
| [mm]                                                                                    |     |    |   |    | [mm]            | [mm]            | [mm]            | [g] |            |
| with screw – picture 2, steel                                                           |     |    |   |    |                 |                 |                 |     |            |
| 80                                                                                      | M16 | 75 | 3 | 18 | 12              | 8               | 24              | 251 | 22593.0680 |