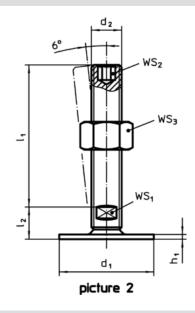

### **Order information**

| Dimensions   d <sub>1</sub> d <sub>2</sub> I <sub>1</sub> h <sub>1</sub> I <sub>2</sub> |     |    |   |    | WS <sub>1</sub> | WS <sub>2</sub> | WS <sub>3</sub> | Ĩ   | Art. No.   |
|-----------------------------------------------------------------------------------------|-----|----|---|----|-----------------|-----------------|-----------------|-----|------------|
| [mm]                                                                                    |     |    |   |    | [mm]            | [mm]            | [mm]            | [g] |            |
| with screw – picture 2, steel                                                           |     |    |   |    |                 |                 |                 |     |            |
| 80                                                                                      | M16 | 75 | 3 | 18 | 12              | 8               | 24              | 251 | 22593.0680 |