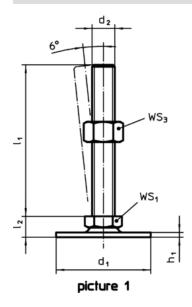

### **Order information**

| Dimensions   d <sub>1</sub> d <sub>2</sub> I <sub>1</sub> h <sub>1</sub> I <sub>2</sub> |     |    |   |    | WS <sub>1</sub> | WS <sub>2</sub> | WS <sub>3</sub> | Ĩ   | Art. No.   |
|-----------------------------------------------------------------------------------------|-----|----|---|----|-----------------|-----------------|-----------------|-----|------------|
| [mm]                                                                                    |     |    |   |    | [mm]            | [mm]            | [mm]            | [g] |            |
| with screw – picture 2, steel                                                           |     |    |   |    |                 |                 |                 |     |            |
| 80                                                                                      | M16 | 75 | 3 | 18 | 12              | 8               | 24              | 251 | 22593.0680 |