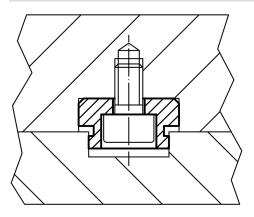

# Fixed Slot Tenons 23110.0010



### **Product Description**

To be used for locating fixtures and clamping elements onto machine tables with T-slots to DIN 650.

#### **Material**

• Steel, case-hardened, blackened, ground

## More information

References

For size 20 refer to 23130.0020.

## Drawing



## Order information

| T-slot size machine<br>b<br>h6 | For screws<br>ISO 4762 | Ĭ.  | Art. No.   |
|--------------------------------|------------------------|-----|------------|
| [mm]                           | [mm]                   | [9] |            |
| size 10-12 – picture 1         |                        |     |            |
| 10                             | M6                     | 19  | 23110.0010 |

### **Application example**



#### Compliance

RoHS compliant Compliant according to Directive 2011/65/EU and Directive 2015/863

Does not contain SVHC substances No SVHC substances with more than 0.1% w/w contained - SVHC list [REACH] as of 10.06.2022

Does not contain Proposition 65 substances No Proposition 65 substances included https://www.P65Warnings.ca.gov/

#### Free from Conflict Minerals

This product does not contain any substances designated as "conflict minerals" such as tantalum, tin, gold or tungsten from the Democratic Republic of Congo or adjacent countries.