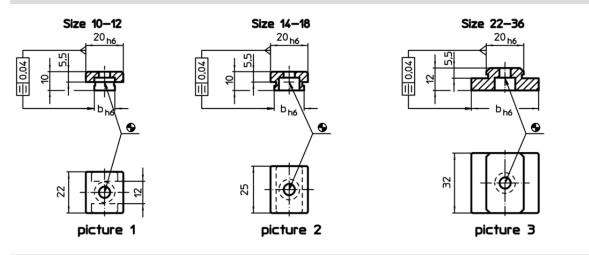

## Drawing

## Order information

| T-slot size machine<br>b<br>h6 | For screws<br>ISO 4762 | Ĭ.  | Art. No.   |
|--------------------------------|------------------------|-----|------------|
| [mm]                           | [mm]                   | [9] |            |
| size 10-12 – picture 1         |                        |     |            |
| 10                             | M6                     | 19  | 23110.0010 |