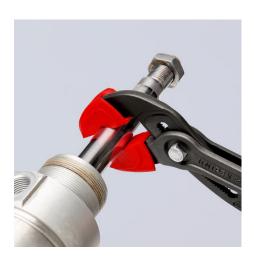

## 3 pairs of plastic jaws for all 87 XX 300 : mm models (models from 2008)

- Ideal for protecting round workpieces from marring or scratching
- The protective jaws prevent damage by covering all of the teeth on the tool
- Easily and reliably fitted to the gripping jaws and firmly holds in place
- Smooth gripping surfaces (no teeth)
- Set consists of 3 pairs of plastic protective jaws