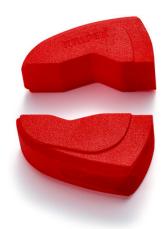

## 3 pairs of plastic jaws for all 87 XX 300 : mm models (models from 2008)

- Ideal for protecting round workpieces from marring or scratching
- The protective jaws prevent damage by covering all of the teeth on the tool
- Easily and reliably fitted to the gripping jaws and firmly holds in place
- Smooth gripping surfaces (no teeth)
- Set consists of 3 pairs of plastic protective jaws