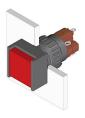

## 51-151.0252 - Illuminated pushbutton actuator

Ø 16 mm

18 mm x 18 mm

raised

square

black

Plastic

0.006 kg

## 51-151.0252 - Illuminated pushbutton actuator

Attention: The preview is based on a sample product. This can differ from your current configuration.

Mounting Mounting cut-out Design

Front dimension Front shape Front bezel colour Front bezel material