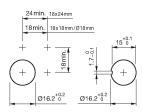

w is based on a sample product. This can differ from your current configuration.

Mounting Mounting cut-out Design

Front dimension Front shape Front bezel colour Front bezel material

Other Attributes Weight

Operating-/Indication part Lens illumination illuminative

IP-Rating Front protection

Actuator Switching action

Housing colour

Housing material

Connection Method Terminal

> Momentary black

black Plastic

## Switching element

Switching system Contacts Switching current Contact material Switching voltage Snap-action switching element 1 NC + 1 NO 5 A

250 V AC

Function

Illuminated pushbutton



# EAO – Your Expert Partner for Human Machine Interfaces

## 51-151.0252 - Illuminated pushbutton actuator

### Dimensions



H = Universal terminal 2.0 x 0.5 mm

### Mounting cut-outs



### Wiring diagram



#### Legend

Contacts: NC = Normally closed, NO = Normally open Switching action: B = Momentary