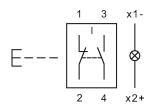

### Wiring diagram

#### Legend

Contacts: NC = Normally closed, NO = Normally open Switching action: B = Momentary