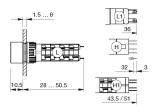

252 - Illuminated pushbutton actuator



Attention: The preview is based on a sample product. This can differ from your current configuration.

Mounting Mounting cut-out Design

Front dimension Front shape Front bezel colour Front bezel material

Other Attributes Weight

Operating-/Indication part Lens illumination illuminative

IP-Rating Front protection

Actuator Switching action

Housing colour

Housing material

Connection Method Terminal

> Momentary black

black Plastic

## Switching element

Switching system Contacts Switching current Contact material Switching voltage Snap-action switching element 1 NC + 1 NO 5 A

250 V AC

Function

Illuminated pushbutton



# EAO – Your Expert Partner for Human Machine Interfaces

## 51-151.0252 - Illuminated pushbutton actuator

### Dimensions



H = Universal terminal 2.0 x 0.5 mm

### Mounting cut-outs



### Wiring diagram



#### Legend

Contacts: NC = Normally closed, NO = Normally open Switching action: B = Momentary