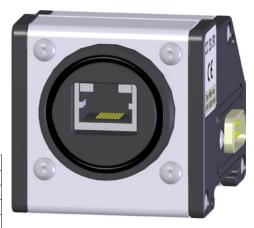

## IMBus PC connection module IMB-LAN With RJ45 connector socket

## Execution:

- Robust aluminium module housing
- Connection module with RJ45 network socket