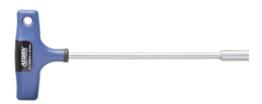

## Hex socket wrench with T-handle

with 2-component handle

## Version

- $\blacksquare$  Comfortable non-slip soft coating provides for optimal power transmission
- Hard core for lasting blade/handle connection even under the highest loads
- Blade made of special CrV and CrMV alloy
- Optimal performance data up to 100% above DIN values
- Matt chrome-plated blade
- With hole for hanging

| Art. No.                    | 52167 442           |
|-----------------------------|---------------------|
| Tip type                    | Outer hexagon       |
| Width across flats          | 10 mm               |
| Blade length                | 230 mm              |
| Material of the grip handle | 2-component plastic |
| Surface                     | Chrome-plated       |