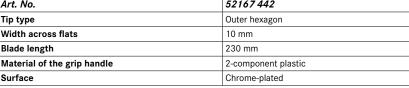

| Art. No.                    | 52167 442           |
|-----------------------------|---------------------|
| Tip type                    | Outer hexagon       |
| Width across flats          | 10 mm               |
| Blade length                | 230 mm              |
| Material of the grip handle | 2-component plastic |
| Surface                     | Chrome-plated       |