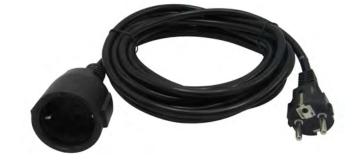

## **Features**

- Can be used to extent the present power cable that is used for mains-powered devices such as PC's.
- Ideal for connecting to far away or hard to reach Schuko plugs and sockets.
- Suitable for use in many European countries

## **Specification**

| Connector A           | Type F (CEE 7/4)    |
|-----------------------|---------------------|
| Connector B           | Type F (CEE 7/3)    |
| Connector Orientation | Straight            |
| Cross-Section         | 1.5 mm <sup>2</sup> |
| Current Rating        | 16 A                |
| Jacket Colour         | Black               |
| Jacket Material       | PVC                 |
| Length (L)            | 3 m                 |
| Voltage Rating Max.   | 250 V               |