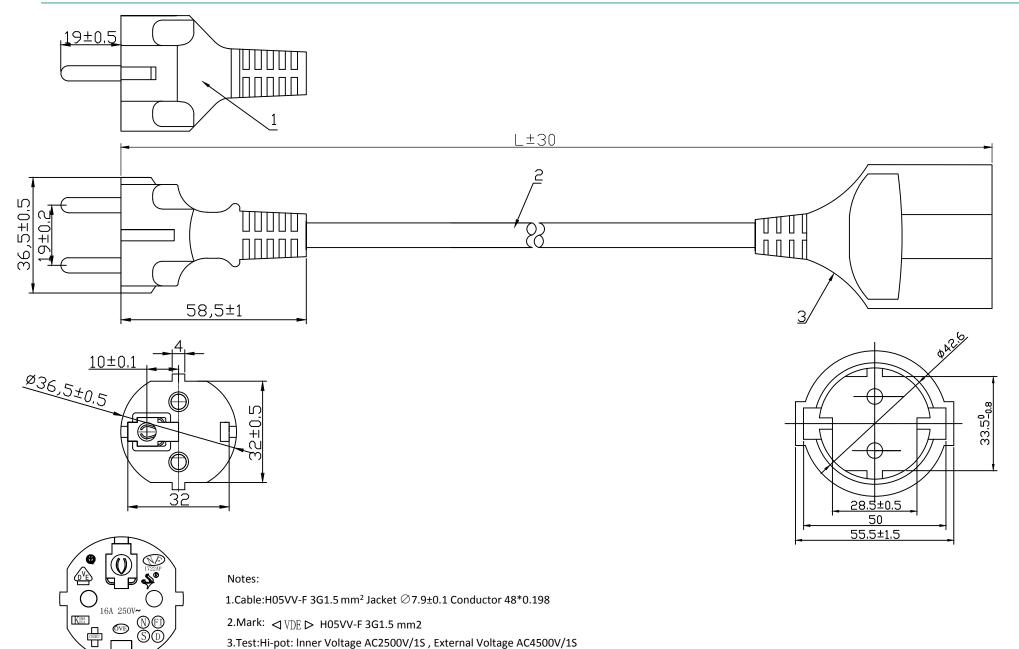

Note: For detailed drawing please see page 2 of data sheet

Art. Nr. RND 465-01012

current leakage 1mA, insulation resistance no less than 50M  $\Omega$ , no strike out;