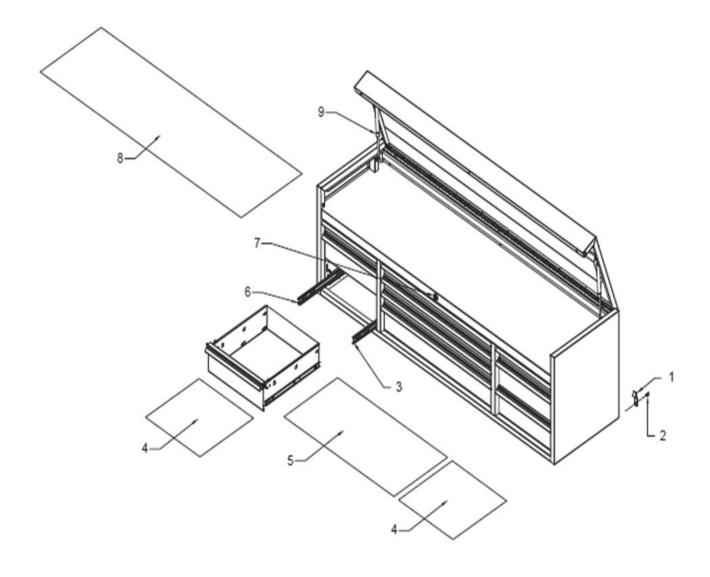

## **Topchest 10 Drawer 1830mm Heavy-Duty** Black

Model No: PTB181510

| Item | Part No.    | Description                            |
|------|-------------|----------------------------------------|
| 1    | AP28104.10  | Connector                              |
| 2    | SS612.S     | Hex head set screw m6x12mm single      |
| 3    | PTB-300169  | Bearing slide (R)                      |
| 4    | PTB-550094  | Drawer liner 435x395mm                 |
| 5    | PTB-550095  | Drawer liner 815x435mm                 |
| 6    | PTB-300168  | Bearing slide (L)                      |
| 7    | PTB-304007  | Lock and key (number 1201)             |
|      | PTB-304007A | Lock and key (number 1202) (NOT SHOWN) |
|      | PTB-304007B | Lock and key (number 1203) (NOT SHOWN) |
|      | PTB-304007C | Lock and key (number 1204) (NOT SHOWN) |
| 8    | PTB-551473  | Top liner (1746 x 462mm)               |

| Item | Part No.   | Description                                                |
|------|------------|------------------------------------------------------------|
| 9    | PTB-303154 | Gas strut 360mm c/w ball joint 25kg                        |
|      | PTB-109011 | Drawer 848x440x72mm (inc handle & inner slide) (NOT SHOWN) |
|      | PTB-109012 | Drawer 848x440x147mm(inc handle & inner slide) (NOT SHOWN) |
|      | PTB-109013 | Drawer 422x440x72mm (inc handle & inner slide) (NOT SHOWN) |
|      | PTB-109014 | Drawer 422x440x147mm(inc handle & inner slide) (NOT SHOWN) |
|      | PTB-310157 | Sealey zinc badge (NOT SHOWN)                              |
|      | PTB-310158 | Premier zinc badge (NOT SHOWN)                             |