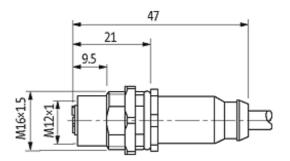

## M12 female receptacle shielded rear mount

PUR 5x0,34 shielded bk UL,CSA+drag chain 1m

Flange M12 female 5-pole, shielded Rear mounting Mounting nut With open ended wires

Further cable lengths on request. The resistance to aggressive media should be individually tested for your application. Further details on request.