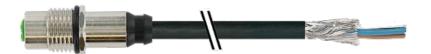

## M12 female receptacle shielded rear mount

PUR 5x0,34 shielded bk UL,CSA+drag chain 1m

Flange M12 female 5-pole, shielded Rear mounting Mounting nut With open ended wires

Further cable lengths on request. The resistance to aggressive media should be individually tested for your application. Further details on request.

## Illustration

|      | <u>-</u> | Ε'']      | brown (+)    |
|------|----------|-----------|--------------|
| . 2  |          | i ;       | white (N/C)  |
| į ′, | <u> </u> | į į       | black (N/O)  |
| 4    | 7        | 1 !       |              |
|      |          |           |              |
| į    | į        | i i       |              |
| 3    | , !      |           | blue (–)     |
|      | 7        |           | gn/ye (gray) |
| 5    |          | <u>ii</u> |              |
|      |          |           | shield       |