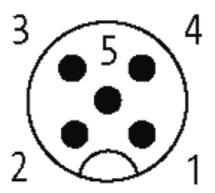

## Illustration

|      | <u>-</u> | Ε'']      | brown (+)    |
|------|----------|-----------|--------------|
| . 2  |          | i ;       | white (N/C)  |
| į ′, | <u> </u> | į į       | black (N/O)  |
| 4    | 7        | 1 !       |              |
|      |          |           |              |
| į    | į        | i i       |              |
| 3    | , !      |           | blue (–)     |
|      | 7        |           | gn/ye (gray) |
| 5    |          | <u>ii</u> |              |
|      |          |           | shield       |