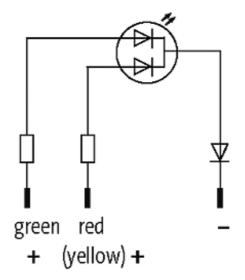

## **LED-INDICATOR RED/GREEN**

LED 5mm - 24V DC - 15mA - IP67

(red/green)
24 V DC
Protection IP67

## Product may differ from Image

| Technical Data                          |                     |
|-----------------------------------------|---------------------|
| Operating voltage                       | 24 V DC ±15 %       |
| Current consumption                     | 15 ±2 mA            |
| Protection acc. to (IEC 60529/EN 60529) | IP67                |
| General data                            |                     |
| Housing                                 | Adapter – PVC, gray |
| LED Ø                                   | 5 mm                |
| Front panel hole diameter Ø             | 8 mm                |
| Dimensions $H \times W \times D$        | 18.5×12×53 mm       |
| Connection                              | Faston 2.8 × 0.8 mm |
| Temperature range                       | -40+70 °C           |
| Commercial data                         |                     |
| country of origin                       | DE                  |
| customs tariff number                   | 85414010            |
| minimum order quantity                  | 10                  |