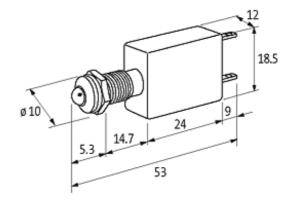

## Product may differ from Image

| Technical Data                          |                     |
|-----------------------------------------|---------------------|
| Operating voltage                       | 24 V DC ±15 %       |
| Current consumption                     | 15 ±2 mA            |
| Protection acc. to (IEC 60529/EN 60529) | IP67                |
| General data                            |                     |
| Housing                                 | Adapter – PVC, gray |
| LED Ø                                   | 5 mm                |
| Front panel hole diameter Ø             | 8 mm                |
| Dimensions $H \times W \times D$        | 18.5×12×53 mm       |
| Connection                              | Faston 2.8 × 0.8 mm |
| Temperature range                       | -40+70 °C           |
| Commercial data                         |                     |
| country of origin                       | DE                  |
| customs tariff number                   | 85414010            |
| minimum order quantity                  | 10                  |