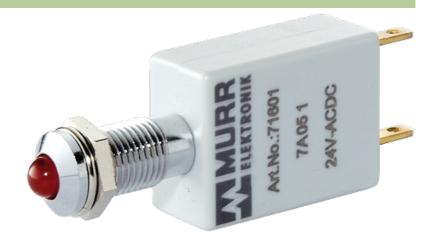

## **LED-INDICATOR RED/GREEN**

LED 5mm - 24V DC - 15mA - IP67

(red/green)
24 V DC
Protection IP67

## Illustration

stay connected

## Product may differ from Image

| Technical Data                          |                     |
|-----------------------------------------|---------------------|
| Operating voltage                       | 24 V DC ±15 %       |
| Current consumption                     | 15 ±2 mA            |
| Protection acc. to (IEC 60529/EN 60529) | IP67                |
| General data                            |                     |
| Housing                                 | Adapter – PVC, gray |
| LED Ø                                   | 5 mm                |
| Front panel hole diameter Ø             | 8 mm                |
| Dimensions $H \times W \times D$        | 18.5×12×53 mm       |
| Connection                              | Faston 2.8 × 0.8 mm |
| Temperature range                       | -40+70 °C           |
| Commercial data                         |                     |
| country of origin                       | DE                  |
| customs tariff number                   | 85414010            |
| minimum order quantity                  | 10                  |