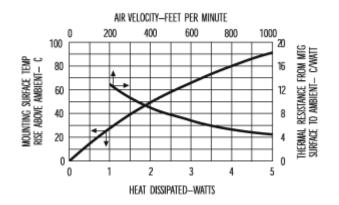

## Thermal Curves

| Thermal    | 22.20 |
|------------|-------|
| Resistance | 23.20 |

Thermal resistance value is based on a 75°C rise in natural convection