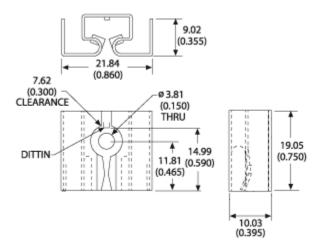

## For use with TO-220 packages

Part Number - 574102B00000G RoHS V Compliant



## Mechanical Outline Drawing



## Thermal Curves



| Thermal    | 22.20 |
|------------|-------|
| Resistance | 23.20 |

Thermal resistance value is based on a 75°C rise in natural convection

## Product Information

| Part #        | Description                                                            | Finish           | Board<br>Mounting |
|---------------|------------------------------------------------------------------------|------------------|-------------------|
| 574102B00000G | Low cost labor saving slide<br>on heat sink featuring<br>spring action | Black<br>Anodize | N/A               |