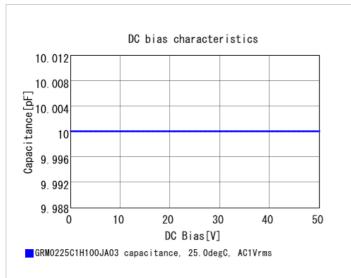

EIA)     |
| Temperature coefficient                          | 0±30ppm/°C   |
| Temperature range of temperature characteristics | 25 to 125°C  |
| Operating temperature range                      | -55 to 125°C |

0.13mm min.

01005 (0402M)

1 of 2



<sup>1.</sup> This datasheet is downloaded from the website of Murata Manufacturing Co., Ltd. Therefore, it's specifications are subject to change or our products in it may be discontinued without advance notice. Please check with our sales representatives or product engineers before ordering.

Therefore, please review our product specifications or consult the approval sheet for product specifications before ordering.



<sup>2.</sup> This datasheet has only typical specifications because there is no space for detailed specifications.













2 of 2



<sup>1.</sup>This datasheet is downloaded from the website of Murata Manufacturing Co., Ltd. Therefore, it's specifications are subject to change or our products in it may be discontinued without advance notice. Please check with our sales representatives or product engineers before ordering.

<sup>2.</sup> This datasheet has only typical specifications because there is no space for detailed specifications.

Therefore, please review our product specifications or consult the approval sheet for product specifications before ordering.