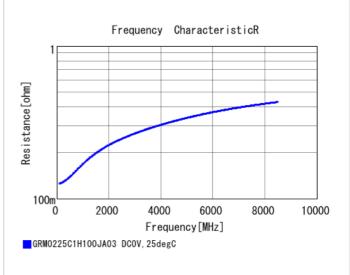

G(EIA)     |
| Temperature coefficient                          | 0±30ppm/°C   |
| Temperature range of temperature characteristics | 25 to 125°C  |
| Operating temperature range                      | -55 to 125°C |

0.13mm min.

01005 (0402M)

1 of 2



<sup>1.</sup> This datasheet is downloaded from the website of Murata Manufacturing Co., Ltd. Therefore, it's specifications are subject to change or our products in it may be discontinued without advance notice. Please check with our sales representatives or product engineers before ordering.

Therefore, please review our product specifications or consult the approval sheet for product specifications before ordering.



<sup>2.</sup> This datasheet has only typical specifications because there is no space for detailed specifications.













2 of 2



<sup>1.</sup>This datasheet is downloaded from the website of Murata Manufacturing Co., Ltd. Therefore, it's specifications are subject to change or our products in it may be discontinued without advance notice. Please check with our sales representatives or product engineers before ordering.

<sup>2.</sup> This datasheet has only typical specifications because there is no space for detailed specifications.

Therefore, please review our product specifications or consult the approval sheet for product specifications before ordering.