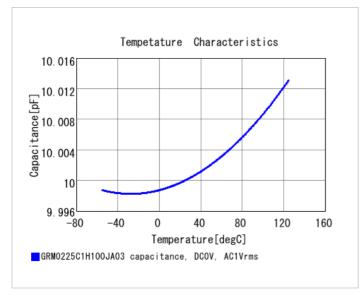

## **Specifications**

Size code in inch(mm)

Distance between external terminals g

| Capacitance                                      | 10pF ±5%     |
|--------------------------------------------------|--------------|
| Rated voltage                                    | 50Vdc        |
| Temperature characteristics (complied standard)  | C0G(EIA)     |
| Temperature coefficient                          | 0±30ppm/°C   |
| Temperature range of temperature characteristics | 25 to 125°C  |
| Operating temperature range                      | -55 to 125°C |