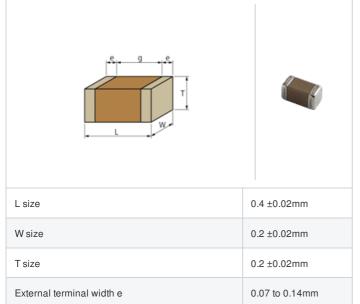

## Shape

## **Specifications**

Size code in inch(mm)

Distance between external terminals g

| Capacitance                                      | 10pF ±5%     |
|--------------------------------------------------|--------------|
| Rated voltage                                    | 50Vdc        |
| Temperature characteristics (complied standard)  | C0G(EIA)     |
| Temperature coefficient                          | 0±30ppm/°C   |
| Temperature range of temperature characteristics | 25 to 125°C  |
| Operating temperature range                      | -55 to 125°C |

0.13mm min.

01005 (0402M)

1 of 2

<sup>1.</sup> This datasheet is downloaded from the website of Murata Manufacturing Co., Ltd. Therefore, it's specifications are subject to change or our products in it may be discontinued without advance notice. Please check with our sales representatives or product engineers before ordering.