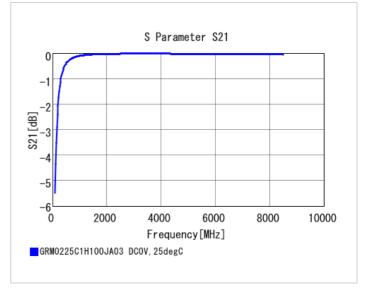

## **Specifications**

Size code in inch(mm)

Distance between external terminals g

| Capacitance                                      | 10pF ±5%     |
|--------------------------------------------------|--------------|
| Rated voltage                                    | 50Vdc        |
| Temperature characteristics (complied standard)  | C0G(EIA)     |
| Temperature coefficient                          | 0±30ppm/°C   |
| Temperature range of temperature characteristics | 25 to 125°C  |
| Operating temperature range                      | -55 to 125°C |