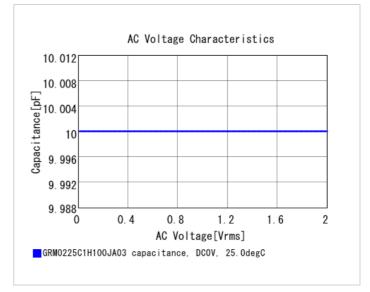

## **Specifications**

Size code in inch(mm)

Distance between external terminals g

| Capacitance                                      | 10pF ±5%     |
|--------------------------------------------------|--------------|
| Rated voltage                                    | 50Vdc        |
| Temperature characteristics (complied standard)  | C0G(EIA)     |
| Temperature coefficient                          | 0±30ppm/°C   |
| Temperature range of temperature characteristics | 25 to 125°C  |
| Operating temperature range                      | -55 to 125°C |