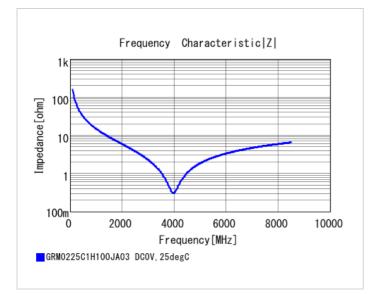

C0G(EIA)     |
| Temperature coefficient                          | 0±30ppm/°C   |
| Temperature range of temperature characteristics | 25 to 125°C  |
| Operating temperature range                      | -55 to 125°C |

0.13mm min.

01005 (0402M)

1 of 2



<sup>1.</sup> This datasheet is downloaded from the website of Murata Manufacturing Co., Ltd. Therefore, it's specifications are subject to change or our products in it may be discontinued without advance notice. Please check with our sales representatives or product engineers before ordering.

Therefore, please review our product specifications or consult the approval sheet for product specifications before ordering.



<sup>2.</sup> This datasheet has only typical specifications because there is no space for detailed specifications.













2 of 2



<sup>1.</sup>This datasheet is downloaded from the website of Murata Manufacturing Co., Ltd. Therefore, it's specifications are subject to change or our products in it may be discontinued without advance notice. Please check with our sales representatives or product engineers before ordering.

<sup>2.</sup> This datasheet has only typical specifications because there is no space for detailed specifications.

Therefore, please review our product specifications or consult the approval sheet for product specifications before ordering.