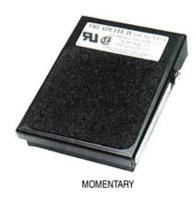

## Item # T-91-S, Treadlite II Foot Switch

## **Treadlite II Foot Switch**

The handsome steel housing is painting black with nonskid base pad and foot treadle pad. The low profile and light pressure required to operate reduces operator fatigue. The maintained contact version incorporates a positive over center rocker type action.

## **SPECIFICATIONS**

| Description       | Momentary                                |
|-------------------|------------------------------------------|
| Circuit           | SPDT                                     |
| Form              | С                                        |
| Electrical Rating | 15 A 125-250 VAC<br>1/2 H.P. 125-250 VAC |
| Standard          | EN 60529 Degree of Protection IP20       |
| Size              | 3 1/2 x 2 5/8 x 1 Inch                   |
| Weight Approx.    | 7 Oz.                                    |