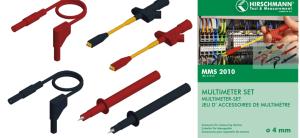

## **MMS 2010**

| Product           | MMS 2010                                                                                                                                                                                                                                                                                                                       |
|-------------------|--------------------------------------------------------------------------------------------------------------------------------------------------------------------------------------------------------------------------------------------------------------------------------------------------------------------------------|
| description       | Test equipment set for safety applications, as accessories for measuring instruments.                                                                                                                                                                                                                                          |
|                   | - KLEPS 2800<br>Safety clamp type test probe with wide opening grip claws for contacting<br>large measuring areas and leads with large cross-sections, clamping range<br>up to ø 10 mm.                                                                                                                                        |
|                   | <ul> <li>PRUEF 2700</li> <li>Safety test probe with dual function. Tip for penetrating of oxide layers and 4 mm pin for connecting with 4 mm sockets.</li> </ul>                                                                                                                                                               |
|                   | - MLS WG 100/1<br>Safety measuring lead with 4 mm plugs on both sides, one straight and one<br>angled outlet. (length: 100 cm)                                                                                                                                                                                                 |
|                   | Please find further technical details on individual product data sheets.                                                                                                                                                                                                                                                       |
| Articlenummer     | 972339001                                                                                                                                                                                                                                                                                                                      |
| technical data    |                                                                                                                                                                                                                                                                                                                                |
| scope of delivery | 1 x clamp-type test probe KLEPS 2800 black (972 308-100)<br>1 x clamp-type test probe KLEPS 2800 red (972 308-101)<br>1 x test probe PRUEF 2700 black (972 319-100)<br>1 x test probe PRUEF 2700 red (972 319-101)<br>1 x measuring lead MLS WG 100/1 black (934 082-100)<br>1 x measuring lead MLS WG 100/1 red (934 082-101) |