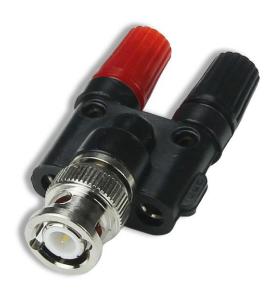

# **BNC Male to 4mm Binding Posts**

### **Description**

BNC male to 4mm binding posts adapts BNC female cable components or equipment to double binding posts. Connections can be made to the binding posts by spade lugs, banana plugs or wire leads.