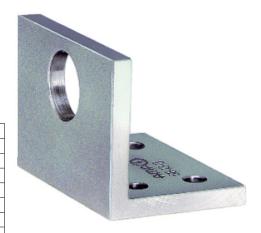

## **Sturdy angle base** Accessories push rods tensioner

## Application:

For securing the push rod clamp.

## Execution:

- Enhances areas of application thanks to greater clamping height
- For installation in fixtures
- Attachment using 4 screws

| Art. no.                               | 26218 520 |  |
|----------------------------------------|-----------|--|
| Brand                                  | AMF       |  |
| Manufacturer Part Number               | 94029     |  |
| Size                                   | 2         |  |
| Width                                  | 60 mm     |  |
| Max. depth                             | 40 mm     |  |
| Locating bore hole diameter            | 16.2 mm   |  |
| Distance between centre and drill hole | 24 mm     |  |
| Clearance                              | 11 mm     |  |
| Hole distance                          | 18 mm     |  |
| Min./max. hole distance                | 11-18 mm  |  |
| Hole distance 2                        | 40 mm     |  |
| Gross Weight                           | 0.219 kg  |  |
| Product Group                          | 260       |  |
|                                        |           |  |