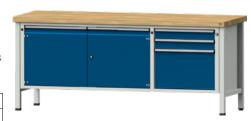

Cabinet workbench, series V 2000 Solid beech, 2000 mm, 3 drawers with full extension and one double hinged door

## Execution:

- Robustly welded sheet steel construction
- Base made of square-section steel tube 45 x 45 x 2 mm, with level compensation
- One double hinged door left/centre, lockable with one storage tray W 1150 x D 560 mm, 3 drawers on the right, 2 x front height 90 mm and 1 x front height 360 mm