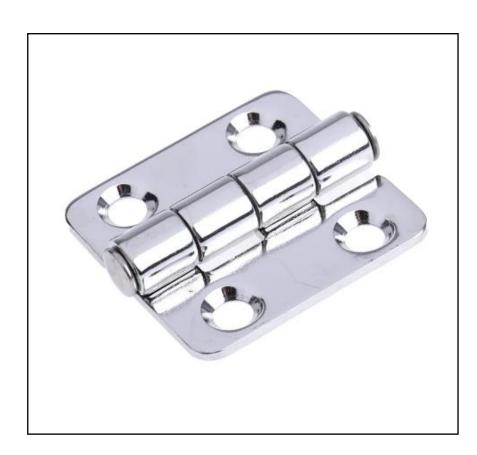

# RS PRO Stainless Steel Butt Hinge, 38mm x 40mm x 2mm

RS Stock No.: 749-1706

RS Professionally Approved Products bring to you professional quality parts across all product categories. Our product range has been tested by engineers and provides a comparable quality to the leading brands without paying a premium price.

#### **Product Description**

These high-quality steel hinges are made of Stainless Steel 304 that guarantees an enhanced durability and rust resistance. Hinges are available in a variety of sizes and shapes.

#### **General Specifications**

| Material      | Stainless Steel 304                               |
|---------------|---------------------------------------------------|
| Hinges Type   | Butt                                              |
| Closing Type  | Free Swinging                                     |
| Fixing Method | Screws                                            |
| Pin Style     | Fix Pin                                           |
| Finish        | Electro Polished                                  |
| Applications  | Food, pharmaceutical and other 'clean' industries |

#### **Mechanical Specifications**

| Length    | 38mm |
|-----------|------|
| Width     | 40mm |
| Thickness | 2mm  |