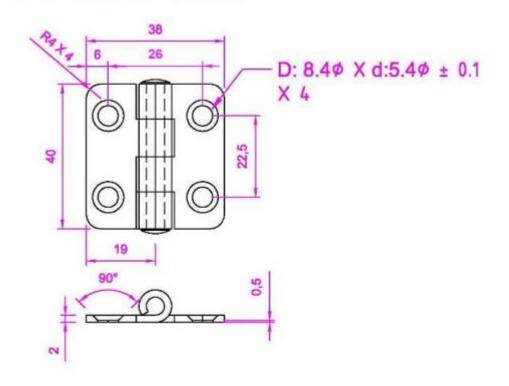

# RS PRO Stainless Steel Butt Hinge, 38mm x 40mm x 2mm

RS Stock No.: 749-1706

RS Professionally Approved Products bring to you professional quality parts across all product categories. Our product range has been tested by engineers and provides a comparable quality to the leading brands without paying a premium price.

#### **Mechanical Specifications**

| Length    | 38mm |
|-----------|------|
| Width     | 40mm |
| Thickness | 2mm  |

## **Dimensional line drawings**

MATERIAL: STAINLESS STEEL 304

TREATMENT: ELECTROLYZED & POLISHED

TOLERANCE: ±0.3 m/m