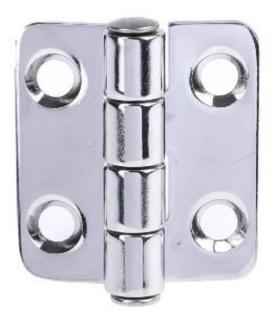

# RS PRO Stainless Steel Butt Hinge, 38mm x 40mm x 2mm

RS Stock No.: 749-1706

RS Professionally Approved Products bring to you professional quality parts across all product categories. Our product range has been tested by engineers and provides a comparable quality to the leading brands without paying a premium price.

#### **Product Description**

These high-quality steel hinges are made of Stainless Steel 304 that guarantees an enhanced durability and rust resistance. Hinges are available in a variety of sizes and shapes.

#### **General Specifications**

| Material      | Stainless Steel 304                               |
|---------------|---------------------------------------------------|
| Hinges Type   | Butt                                              |
| Closing Type  | Free Swinging                                     |
| Fixing Method | Screws                                            |
| Pin Style     | Fix Pin                                           |
| Finish        | Electro Polished                                  |
| Applications  | Food, pharmaceutical and other 'clean' industries |

#### **Mechanical Specifications**

| Length    | 38mm |
|-----------|------|
| Width     | 40mm |
| Thickness | 2mm  |