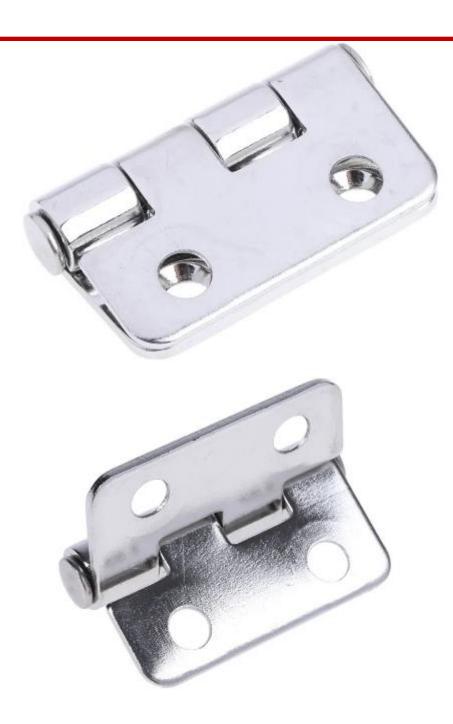

# RS PRO Stainless Steel Butt Hinge, 38mm x 40mm x 2mm

RS Stock No.: 749-1706

RS Professionally Approved Products bring to you professional quality parts across all product categories. Our product range has been tested by engineers and provides a comparable quality to the leading brands without paying a premium price.

#### **Product Description**

These high-quality steel hinges are made of Stainless Steel 304 that guarantees an enhanced durability and rust resistance. Hinges are available in a variety of sizes and shapes.

#### **General Specifications**

| Material      | Stainless Steel 304                               |
|---------------|---------------------------------------------------|
| Hinges Type   | Butt                                              |
| Closing Type  | Free Swinging                                     |
| Fixing Method | Screws                                            |
| Pin Style     | Fix Pin                                           |
| Finish        | Electro Polished                                  |
| Applications  | Food, pharmaceutical and other 'clean' industries |

#### **Mechanical Specifications**

| Length    | 38mm |
|-----------|------|
| Width     | 40mm |
| Thickness | 2mm  |