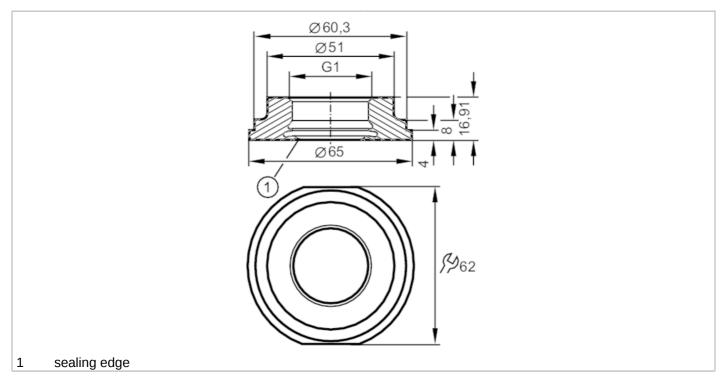

## Process adapter for SMS pipe fitting

ADAPT IFM-SMS DN50/2"

## EC 1935/2004 FCM

| Application                                       |       |                                                                                                               |
|---------------------------------------------------|-------|---------------------------------------------------------------------------------------------------------------|
| Pressure rating                                   | [bar] | 25                                                                                                            |
| Tests / approvals                                 |       |                                                                                                               |
| Pressure Equipment Directive                      |       | A possible classification to PED depends on the application and has to be carried out by the user / operator. |
| Safety instructions                               |       | The compatibility between medium and product material has to be checked in all applications.                  |
| Mechanical data                                   |       |                                                                                                               |
| Weight                                            | [g]   | 267                                                                                                           |
| Materials                                         |       | stainless steel (1.4435 / 316L)                                                                               |
| Sensor connection                                 |       | G 1 external thread Aseptoflex Vario                                                                          |
| Process connection                                |       | SMS pipe fitting DN50 (2")                                                                                    |
| Surface characteristics Ra/Rz of the wetted parts |       | 0.4 / 4                                                                                                       |
| Sealing                                           |       | metal to metal                                                                                                |
| Hygienic equipment class to<br>DIN 11866          |       | H4                                                                                                            |
| Remarks                                           |       |                                                                                                               |
| Pack quantity                                     |       | 1 pcs.                                                                                                        |