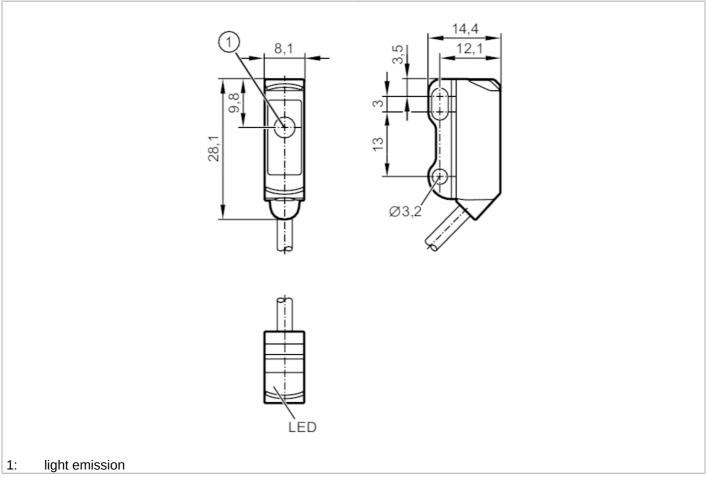

# C € ERI

| Product characteristics        |      |                     |  |
|--------------------------------|------|---------------------|--|
| Type of light                  |      | red light           |  |
| Housing rectangular            |      | rectangular         |  |
| Dimensions                     | [mm] | 28.1 x 8.1 x 14.4   |  |
| Application                    |      |                     |  |
| Function principle             |      | Through-beam sensor |  |
| Electrical data                |      |                     |  |
| Operating voltage              | [V]  | 1030 DC             |  |
| Current consumption            | [mA] | 12; ((24 V))        |  |
| Protection class               |      | III                 |  |
| Reverse polarity protection    |      | yes                 |  |
| Type of light                  |      | red light           |  |
| Wave length                    | [nm] | 633                 |  |
| Detection zone                 |      |                     |  |
| Transmitter / receiver         |      | transmitter         |  |
| Range                          | [m]  | < 3                 |  |
| Max. light spot diameter       | [mm] | 200                 |  |
| Light spot dimensions refer to |      | at maximum range    |  |

### Through-beam sensor transmitter

Connection

| Operating conditions                                       |         |                                               |                 |  |  |
|------------------------------------------------------------|---------|-----------------------------------------------|-----------------|--|--|
| Ambient temperature                                        | [°C]    | -2560                                         |                 |  |  |
| Protection                                                 |         | IP 65; IP 67                                  |                 |  |  |
| Tests / approvals                                          |         |                                               |                 |  |  |
| EMC                                                        |         | EN 60947-5-2                                  |                 |  |  |
| MTTF                                                       | [years] | 2912                                          |                 |  |  |
| Mechanical data                                            |         |                                               |                 |  |  |
| Weight                                                     | [g]     | 37.2                                          |                 |  |  |
| Housing                                                    |         | rectangular                                   |                 |  |  |
| Dimensions                                                 | [mm]    | 28.1 x 8.1 x 14.4                             |                 |  |  |
| Materials                                                  |         | housing: ABS; stainless steel (1.4404 / 316L) |                 |  |  |
| Lens material                                              |         | РММА                                          |                 |  |  |
| Lens alignment side lens                                   |         | elens                                         |                 |  |  |
| Displays / operating elements                              |         |                                               |                 |  |  |
| Display                                                    |         | switching status                              | 1 x LED, yellow |  |  |
| Display                                                    |         | operation                                     | 1 x LED, green  |  |  |
| Remarks                                                    |         |                                               |                 |  |  |
| Pack quantity                                              |         | 1 pcs.                                        |                 |  |  |
| Electrical connection                                      |         |                                               |                 |  |  |
| Cable: 2 m, PVC, black, Ø 2.9 mm; 2 x 0.08 mm <sup>2</sup> |         |                                               |                 |  |  |