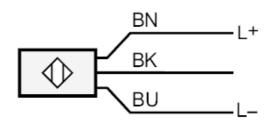

|    | Core colours |
|----|--------------|
| BN | brown        |
| ВК | black        |
| BU | blue         |