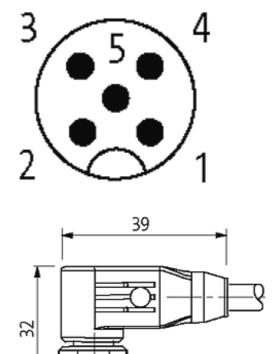

## Illustration

| _ ·_· | <u>.</u>     |           | brown (  | +)       |  |
|-------|--------------|-----------|----------|----------|--|
| . 2   | <u>i</u>     | - i - i   | white (  | N/C)     |  |
| į ′,  | <u> </u>     | ijij      | black (  | (N/O)    |  |
| 4     | 7            |           |          |          |  |
|       | -            |           |          |          |  |
| į     | į            | ij        |          |          |  |
| i 3   | , !          |           | blue (–) | blue (–) |  |
| 5     | <del>_</del> |           | gn/ye    | (gray)   |  |
| i     | <u> </u>     | <u>ij</u> |          |          |  |
|       |              |           | shield   |          |  |