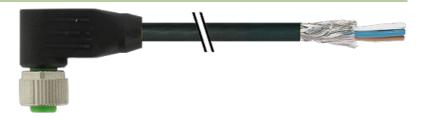

## M12 FEMALE 90° SHIELDED

PVC 5X0.34 shielded black UL, CSA 10m

M12 Female 90° 5-pole, shielded

Plastic housings with good resistance against chemicals and oils. The resistance to aggressive media should be individually tested for your application. Further details on request. Further cable lengths on request.