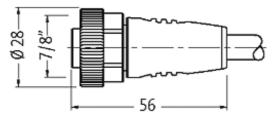

stay connected

7/8" male 0° / 7/8" female 0°

PUR 5x1.0 gy 1,5m

Male straight to female straight 7/8"- 7/8"
Power cable 5-pole

Further cable lengths on request. Plastic housings with good resistance against chemicals and oils. The resistance to aggressive media should be individually tested for your application. Further details on request.

## Illustration

stay connected

Product may differ from Image