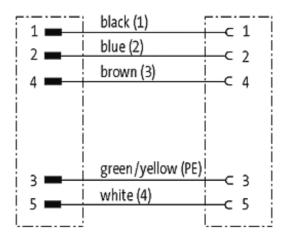

stay connected

7/8" male 0° / 7/8" female 0°

PUR 5x1.0 gy 1,5m

Male straight to female straight 7/8"- 7/8"
Power cable 5-pole

Further cable lengths on request. Plastic housings with good resistance against chemicals and oils. The resistance to aggressive media should be individually tested for your application. Further details on request.

## **Approvals**

**Form** 

**Technical Data** 

| Operating voltage             | max. 230/400 V AC/DC                                        |
|-------------------------------|-------------------------------------------------------------|
| Operating current per contact | max. 12 A                                                   |
| Locking of ports              | Screw thread 7/8" (recommended torque 1.5 Nm) self-securing |
| Protection                    | IP67 inserted and tightened (EN 60529)                      |
| Cables                        |                                                             |
| Cable number                  | 965                                                         |
| No./diameter of wires         | 5 × 1.0 mm <sup>2</sup>                                     |
| Wire isolation                | PVC (br, wh, bl, bk, gnye)                                  |
| Jacket Color                  | gray                                                        |
| Shore hardness outer jacket   | 90 ± 5A                                                     |
| Material (jacket)             | PUR/PVC                                                     |
| Outer diameter                | approx. 7.2 mm                                              |
| Bend radius (fixed)           | 7.5 × outer Ø                                               |
| Bend radius (moving)          | 10 × outer Ø                                                |
| Temperature range (fixed)     | -30+70 °C                                                   |