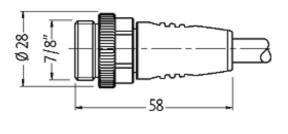

stay connected

7/8" male 0° / 7/8" female 0°

PUR 5x1.0 gy 1,5m

Male straight to female straight 7/8"- 7/8"
Power cable 5-pole

Further cable lengths on request. Plastic housings with good resistance against chemicals and oils. The resistance to aggressive media should be individually tested for your application. Further details on request.

## Illustration

stay connected

Product may differ from Image