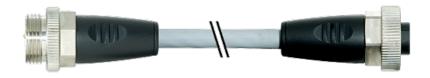

stay connected

7/8" male 0° / 7/8" female 0°

PUR 5x1.0 gy 1,5m

Male straight to female straight 7/8"- 7/8"
Power cable 5-pole

Further cable lengths on request. Plastic housings with good resistance against chemicals and oils. The resistance to aggressive media should be individually tested for your application. Further details on request.

## Illustration

stay connected

Product may differ from Image