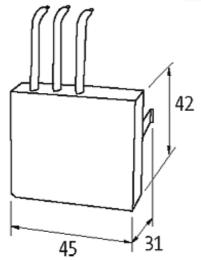

## **Approvals**

| Technical Data         |                                         |
|------------------------|-----------------------------------------|
| Frequency              | 5060 Hz                                 |
| Material               | Flame retardant plastic acc. to (UL 94) |
| Potting compound       | 2-component epoxy                       |
| General data           |                                         |
| Temperature range      | -20+60 °C                               |
| Connection             | Connection wires                        |
| Dimensions H × W × D   | 42×45×31 mm                             |
| Commercial data        |                                         |
| country of origin      | CZ                                      |
| customs tariff number  | 85363010                                |
| minimum order quantity | 10                                      |