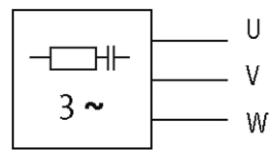

## SUPPRESSOR FOR SIEMENS CONTACTOR S00 MOTOR

RC, star, 3x575 VAC, 7.5 kV

3 × 400 V AC 3 × 575 V AC RC

Suppressors for other voltages, frequencies, and motor ratings available on request. Do not use RC motor suppressors with frequency inverters.

## Illustration

RC

stay connected

Product may differ from Image