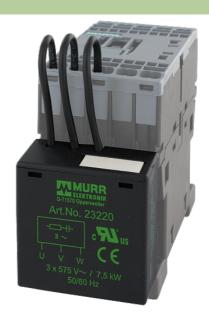

## SUPPRESSOR FOR SIEMENS CONTACTOR S00 MOTOR

RC, star, 3x575 VAC, 7.5 kV

3 × 400 V AC 3 × 575 V AC RC

Suppressors for other voltages, frequencies, and motor ratings available on request. Do not use RC motor suppressors with frequency inverters.

## Illustration

RC

stay connected

Product may differ from Image

## **Approvals**

| Technical Data         |                                         |
|------------------------|-----------------------------------------|
| Frequency              | 5060 Hz                                 |
| Material               | Flame retardant plastic acc. to (UL 94) |
| Potting compound       | 2-component epoxy                       |
| General data           |                                         |
| Temperature range      | -20+60 °C                               |
| Connection             | Connection wires                        |
| Dimensions H × W × D   | 42×45×31 mm                             |
| Commercial data        |                                         |
| country of origin      | CZ                                      |
| customs tariff number  | 85363010                                |
| minimum order quantity | 10                                      |